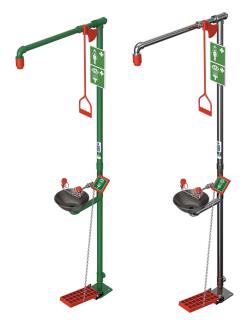

## Unheated safety shower with stainless steel open bowl eye wash

EXP-18G/85G(D) EXP-18GS/85G(D)

EN and ANSI compliant floor mounted unheated emergency safety shower with stainless steel eye/face wash unit.

Available with either galvanised mild steel powder coated (G) or stainless-steel (GS) pipework.

#### Specifications

| •                             |                                                                           |
|-------------------------------|---------------------------------------------------------------------------|
| MATERIALS OF CONSTRUCTION     |                                                                           |
| PIPEWORK & FITTINGS           | Stainless steel (GS) or galvanised power coated mild steel (G)            |
| OPERATING VALVE               | Stainless steel (GS) or nickel plated brass (G) two piece stay open valve |
| SHOWER NOZZLE                 | Injection moulded nylon 6                                                 |
| EYE WASH BOWL                 | Stainless steel                                                           |
| EYE WASH DIFFUSERS            | Chrome plated with stainless steel mesh                                   |
| SERVICES                      |                                                                           |
| WATER INLET                   | 11/4" female BSP                                                          |
| OPERATING PRESSURE            | 2 to 6 BAR G / 29 to 87 PSI                                               |
| MINIMUM FLOW RATES            | Shower: 76 L per minute / 20 US gal per minute                            |
|                               | Eye wash: 12 L per minute / 3 US gal per minute                           |
| AMBIENT OPERATING TEMPERATURE |                                                                           |
| MINIMUM                       | 5C / 41F                                                                  |
| MAXIMUM                       | 35C / 95F                                                                 |
| OPERATION                     |                                                                           |
| SHOWER                        | Pull handle                                                               |
| EYE WASH                      | Push plate or foot pedal                                                  |
| DIMENSIONS & WEIGHT           |                                                                           |
| DIMENSIONS (WxDxH)            | 267mm (10.5in) x 714mm (28.1in) x 2322mm (91.4in)                         |
| WEIGHT                        | 16kg (35lb)                                                               |
|                               |                                                                           |