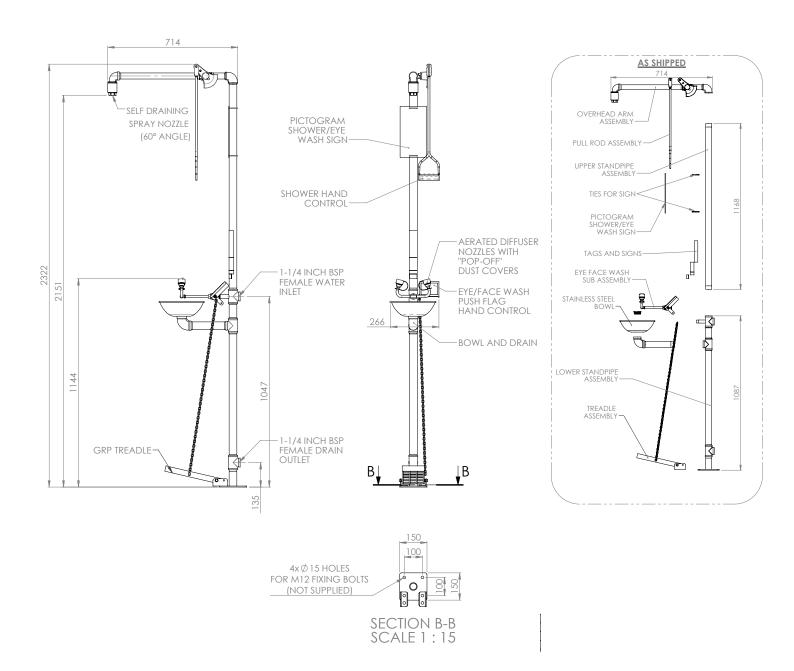

### General Arrangement Drawing

#### Specifications

| •                             |                                                                           |
|-------------------------------|---------------------------------------------------------------------------|
| MATERIALS OF CONSTRUCTION     |                                                                           |
| PIPEWORK & FITTINGS           | Stainless steel (GS) or galvanised power coated mild steel (G)            |
| OPERATING VALVE               | Stainless steel (GS) or nickel plated brass (G) two piece stay open valve |
| SHOWER NOZZLE                 | Injection moulded nylon 6                                                 |
| EYE WASH BOWL                 | Stainless steel                                                           |
| EYE WASH DIFFUSERS            | Chrome plated with stainless steel mesh                                   |
| SERVICES                      |                                                                           |
| WATER INLET                   | 11/4" female BSP                                                          |
| OPERATING PRESSURE            | 2 to 6 BAR G / 29 to 87 PSI                                               |
| MINIMUM FLOW RATES            | Shower: 76 L per minute / 20 US gal per minute                            |
|                               | Eye wash: 12 L per minute / 3 US gal per minute                           |
| AMBIENT OPERATING TEMPERATURE |                                                                           |
| MINIMUM                       | 5C / 41F                                                                  |
| MAXIMUM                       | 35C / 95F                                                                 |
| OPERATION                     |                                                                           |
| SHOWER                        | Pull handle                                                               |
| EYE WASH                      | Push plate or foot pedal                                                  |
| DIMENSIONS & WEIGHT           |                                                                           |
| DIMENSIONS (WxDxH)            | 267mm (10.5in) x 714mm (28.1in) x 2322mm (91.4in)                         |
| WEIGHT                        | 16kg (35lb)                                                               |
|                               |                                                                           |