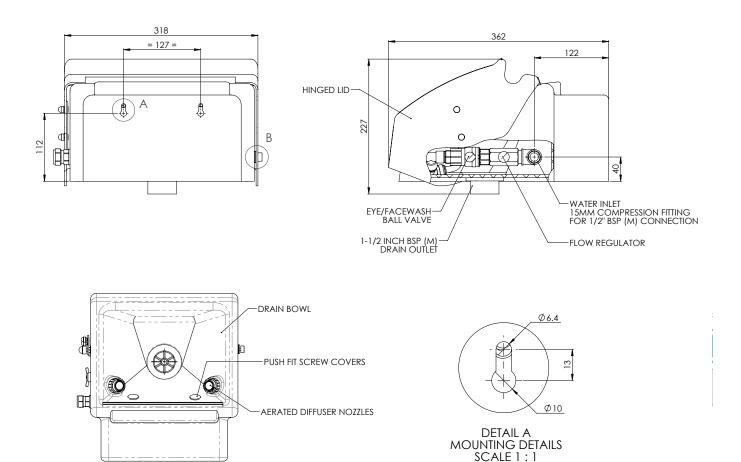

## Specifications

| MATERIALS OF CONSTRUCTION     |                                                                                                       |
|-------------------------------|-------------------------------------------------------------------------------------------------------|
| BOWL/LID                      | ASA                                                                                                   |
| DIFFUSERS                     | Chrome plated brass retaining ring, stainless steel filter mesh, plastic body                         |
| STANDARD FINISH               | White with green pictogram sign                                                                       |
| SERVICES                      |                                                                                                       |
| WATER INLET                   | 1/2" Female BSP                                                                                       |
| OPERATING PRESSURE            | 2.0 to 6 BAR G / 29 to 87 PSI                                                                         |
|                               | (higher supply pressures accommodated with the incorporation of the optional pressure reducing valve) |
| MINIMUM FLOW RATES            | 12 L per minute / 3 US gal per minute                                                                 |
| AMBIENT OPERATING TEMPERATURE |                                                                                                       |
| MINIMUM                       | 5C / 41F                                                                                              |
| MAXIMUM                       | 35C / 95F                                                                                             |
| OPERATION                     |                                                                                                       |
| EYE/FACE WASH                 | Pull lid down                                                                                         |
| DIMENSIONS & WEIGHT           |                                                                                                       |
| DIMENSIONS (WxDxH)            | 318mm (12.5in) x 362mm (14.3in) x 227mm (8.9in)                                                       |
| WEIGHT                        | 3kg / 7lb                                                                                             |

#### STD-45G

PLAN VIEW (LID REMOVED)