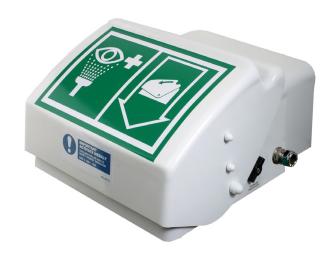

## Wall mounted ASA closed bowl eye wash

#### STD-45G

Suitable for indoor use, and outdoors in warmer climates, this eye/face wash is essential for potentially hazardous industries and applications. The integral ASA lid connects to the water valve for automatic operation when the lid is pulled down.

The unit benefits from chemical and UV resistance, as well as excellent durability due to the ASA construction. An improved washing action is achieved via the high flow rate aerated diffusers. Meets the requirements of EN15154 and ANSI Z358.1-2014.