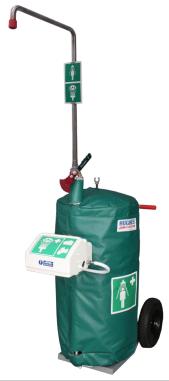

## Mobile self-contained safety shower with eye wash and insulated jacket - 114 L

STD-J-40K/45G

The popular STD-40K/45G mobile safety shower and eye/face wash is now available with a removable insulated jacket to offer protection to the unit from frost or direct sunlight. The soft polyester coated PVC jacket features a silicone glass cloth inner and a 25mm thick matt insulation.

These mobile, self-contained models offer rapid response within easy reach of a hazard, and flexibility of location. They are designed to be a supplement to permanent plumbed-in safety showers or for use when other showers are being serviced.

#### Options:

- Heated jacket to prevent water within the tank freezing (STD-H-40K/45G)
- Handheld eye, face and body shower
- Non-jacketed model (STD-40K/45G)