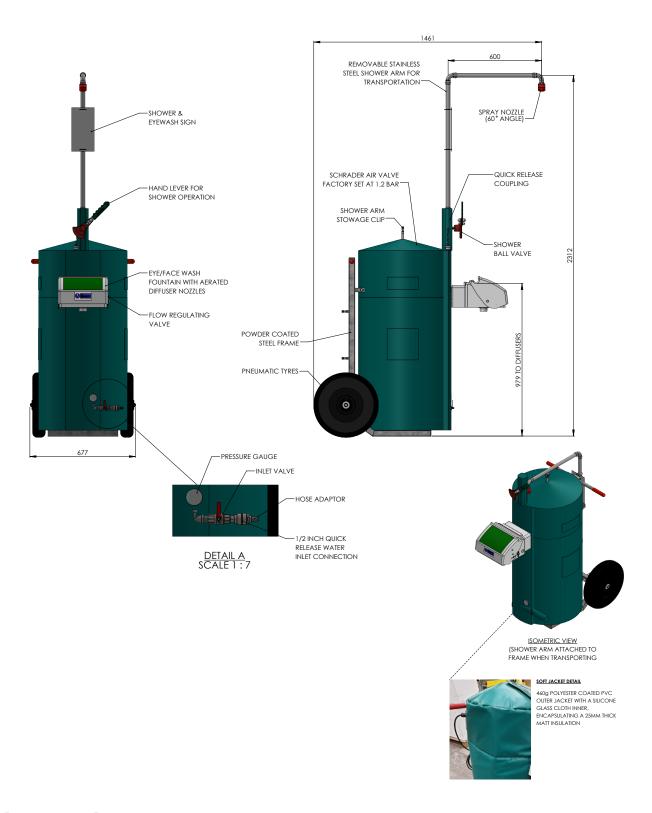

### Specifications

| '                             |                                                                                                                     |
|-------------------------------|---------------------------------------------------------------------------------------------------------------------|
| MATERIALS OF CONSTRUCTION     |                                                                                                                     |
| PIPEWORK & FITTINGS           | Stainless steel                                                                                                     |
| OPERATING VALVE               | Stainless steel                                                                                                     |
| FRAME                         | Powder coated mild steel                                                                                            |
| SHOWER NOZZLE                 | uPVC                                                                                                                |
| EYE WASH                      | ASA                                                                                                                 |
| EYE WASH DIFFUSERS            | Chrome plated brass retaining ring, stainless steel filter mesh, plastic body                                       |
| INSULATED JACKET              | 460g polyester coted PVC outer jacket with a silicone glass cloth inner, encapsulating a 25mm thick matt insulation |
| SERVICES                      |                                                                                                                     |
| CAPACITY                      | 114 L / 30 gal                                                                                                      |
| WATER INLET                   | 1/2" quick release hose connector                                                                                   |
| OPERATING PRESSURE            | 3 to 5.5 BAR G / 43 to 79 PSI                                                                                       |
| MINIMUM FLOW RATES            | Shower: 50 L per minute / 13 US gal per minute  Eye wash: 12 L per minute / 3 US gal per minute                     |
| AMBIENT OPERATING TEMPERATURE |                                                                                                                     |
| MINIMUM                       | At -5C / 23F water reaches freezing point after 24hrs.                                                              |
|                               | At -10C / 14F water reaches freezing point after 12hrs.                                                             |
| MAXIMUM                       | 38C / 100F (approx. 5C/10F rise per hour)                                                                           |
| OPERATION                     |                                                                                                                     |
| SHOWER                        | Push down lever                                                                                                     |
| EYE WASH                      | Pull lid down                                                                                                       |
| DIMENSIONS & WEIGHT           |                                                                                                                     |
| DIMENSIONS (WxDxH)            | Assembled: 677mm (26.6in) x 1461mm (57.5in) x 2312mm (91in)                                                         |
| WEIGHT                        | 82kg (181lb)                                                                                                        |

### General Arrangement Drawing