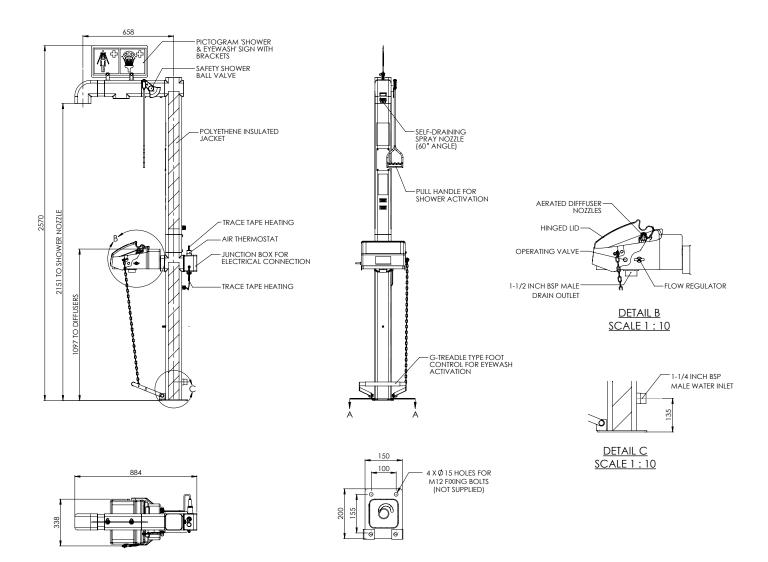

## Specifications

| MATERIAL C OF CONCERNICATION  |                                                                                                                                   |
|-------------------------------|-----------------------------------------------------------------------------------------------------------------------------------|
| MATERIALS OF CONSTRUCTION     |                                                                                                                                   |
| PIPEWORK & FITTINGS           | Stainless steel                                                                                                                   |
| OPERATING VALVE               | Stainless steel, full bore, stay open ball valve                                                                                  |
| SHOWER NOZZLE                 | Injection moulded nylon 6                                                                                                         |
| EYE WASH                      | ASA                                                                                                                               |
| EYE WASH DIFFUSERS            | Chrome plated brass retaining ring, stainless steel filter mesh, plastic body                                                     |
| INSULATION & OUTER CASING     | Polyurethane foam insulation with a medium density polyethylene impact resistant outer casing                                     |
| SERVICES                      |                                                                                                                                   |
| ELECTRICAL EQUIPMENT          | ATEX Zone 1 & 2. Gas groups IIA and IIB. Temp Class T3 (IIC available)                                                            |
| ELECTRICAL SUPPLY             | 240V, single phase, 50/60Hz                                                                                                       |
| HEATING TYPE                  | Trace tape heated and insulated                                                                                                   |
| HEATING LOAD                  | 57 watts                                                                                                                          |
| WATER INLET                   | 11/4" male BSP                                                                                                                    |
| OPERATING PRESSURE            | 2 to 6 BAR G / 29 to 87 PSI (higher supply pressures accommodated with the incorporation of the optional pressure reducing valve) |
| MINIMUM FLOW RATES            | Shower: 76 L per minute / 20 US gal per minute                                                                                    |
|                               | Eye wash: 12 L per minute / 3 US gal per minute                                                                                   |
| AMBIENT OPERATING TEMPERATURE |                                                                                                                                   |
| MINIMUM                       | -25C / -13F                                                                                                                       |
| MAXIMUM                       | 35C / 95F                                                                                                                         |
| OPERATION                     |                                                                                                                                   |
| SHOWER                        | Pull handle                                                                                                                       |
| EYE WASH                      | Pull lid down                                                                                                                     |
| DIMENSIONS & WEIGHT           |                                                                                                                                   |
| DIMENSIONS (WxDxH)            | 338mm (13.3in) x 884mm (34.8in) x 2570mm (101.2in)                                                                                |
| WEIGHT                        | 25kg (55lb)                                                                                                                       |

## General Arrangement Drawing