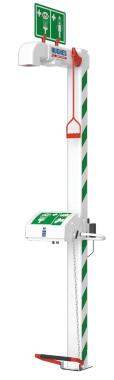

## **Product Datasheet**

Trace tape heated safety shower with ASA closed bowl eye wash

EXP-AH-5GS/45G

A floor mounted safety shower with eye/face wash unit designed for use where there is the risk of water within the pipework freezing in cold climates. Trace tape heating and insulation ensures workers exposed to hazardous substances can utilize the safety shower without the risk of malfunction due to freezing conditions.

Meets EN and ANSI requirements.

Supplied with safety signage conforming to BS EN 7010 mounted to the unit and foot treadle for hands-free operation of the eye/face wash.