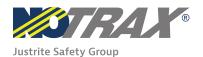

**T56 - ULTRA MAT MAX<sup>TM</sup>** is a heavier-duty version of the Ultra Mat™ made from a resilient rubber compound for greater resistance to greases and oils. Like Ultra Mat<sup>TM</sup>, it has moldedin mat connectors for easy on-site custom configurations and longer lengths. An anti-slip surface increases traction in wet or greasy areas and multi-nib backing enhances the ergonomic support of the mat. It's large hole design provides excellent drainage removing liquids and debris from the worker platform. Ultra Mat Max<sup>TM</sup> has an available beveled ramp system to reduce trip hazards, allowing for easy access onto and off of the mat. Manufactured with MicroStop® anti-microbial rubber compound (Red only).

## Features and Benefits:

- Thicker worker platform provides fatigue relief
- Large drainage holes remove liquid and debris from worker platform
- Modular mat for quick and easy configurations
- Molded-in mat connectors
- Manufactured with MicroStop® (Red only)
- Optional rubber ramps available for trip-resistant platform (551 Ramp)
- General Purpose Rubber (Black) 100% Nitrile Grease Resistant (Red)
- Red mat (5 year warranty), Black mat (2 year warranty)