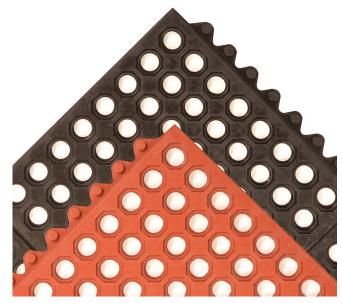

**T56 - ULTRA MAT MAX<sup>TM</sup>** is a heavier-duty version of the Ultra Mat™ made from a resilient rubber compound for greater resistance to greases and oils. Like Ultra Mat<sup>TM</sup>, it has moldedin mat connectors for easy on-site custom configurations and longer lengths. An anti-slip surface increases traction in wet or greasy areas and multi-nib backing enhances the ergonomic support of the mat. It's large hole design provides excellent drainage removing liquids and debris from the worker platform. Ultra Mat Max<sup>TM</sup> has an available beveled ramp system to reduce trip hazards, allowing for easy access onto and off of the mat. Manufactured with MicroStop® anti-microbial rubber compound (Red only).

Material: General Purpose Rubber (Black) and Nitrile Rubber (Red)

## **SPECIFICATIONS**

| Stock Sizes       | 3'x3', 3'x5' |      |        |            |          |
|-------------------|--------------|------|--------|------------|----------|
| Thickness         | 1/4"         |      |        |            |          |
| Colors            |              |      |        |            |          |
|                   | Red          |      | Black  |            |          |
| Performance:      |              | Good | Better | Best       | Superior |
| Grease Resistance |              |      | Black  |            | Red      |
| Comfort           |              |      |        | Red, Blacl |          |
| Wearability       |              |      | Black  | Red        |          |
|                   |              |      |        |            |          |