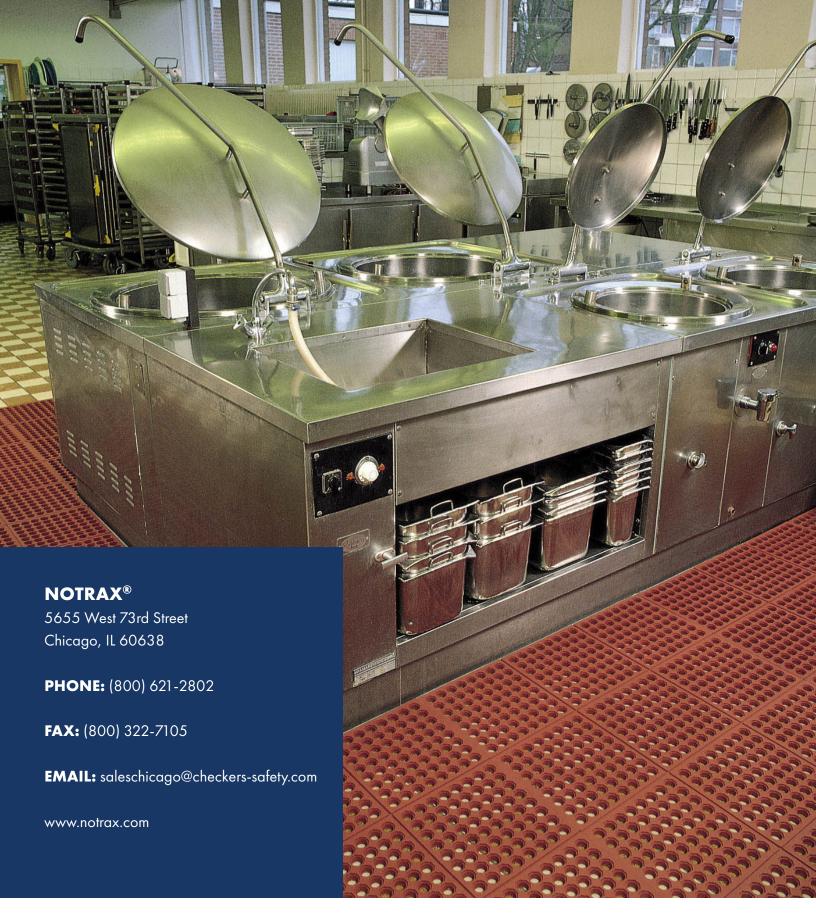

MODEL: T56

- Professional Kitchens
- Cook Lines
- Food Preparation Areas.

Protection

Justrite Safety Group is the leading source of safety equipment for flammables and hazardous materials storage and handling, asset protection, environmental protection spill containment, absorbents, specialized chemical storage, cable management, safety showers and eye/face washes, matting, and vehicle safety equipment. Learn more at Justrite.com, Checkers-safety.com, and Notrax.com.