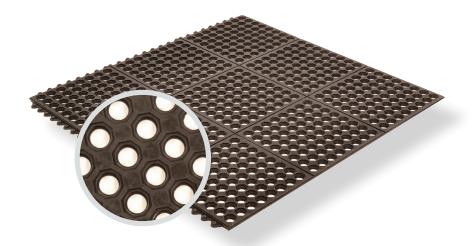

**T56 - ULTRA MAT MAX<sup>TM</sup>** is a heavier-duty version of the Ultra Mat™ made from a resilient rubber compound for greater resistance to greases and oils. Like Ultra Mat<sup>TM</sup>, it has moldedin mat connectors for easy on-site custom configurations and longer lengths. An anti-slip surface increases traction in wet or greasy areas and multi-nib backing enhances the ergonomic support of the mat. It's large hole design provides excellent drainage removing liquids and debris from the worker platform. Ultra Mat Max<sup>TM</sup> has an available beveled ramp system to reduce trip hazards, allowing for easy access onto and off of the mat. Manufactured with MicroStop® anti-microbial rubber compound (Red only).

## Features and Benefits:

- Thicker worker platform provides fatigue relief
- Large drainage holes remove liquid and debris from worker platform
- Modular mat for quick and easy configurations
- Molded-in mat connectors
- Manufactured with MicroStop® (Red only)
- Optional rubber ramps available for trip-resistant platform (551 Ramp)
- General Purpose Rubber (Black) 100% Nitrile Grease Resistant (Red)
- Red mat (5 year warranty), Black mat (2 year warranty)