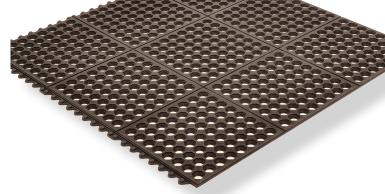

**T56 - ULTRA MAT MAX<sup>TM</sup>** is a heavier-duty version of the Ultra Mat™ made from a resilient rubber compound for greater resistance to greases and oils. Like Ultra Mat<sup>TM</sup>, it has moldedin mat connectors for easy on-site custom configurations and longer lengths. An anti-slip surface increases traction in wet or greasy areas and multi-nib backing enhances the ergonomic support of the mat. It's large hole design provides excellent drainage removing liquids and debris from the worker platform. Ultra Mat Max<sup>TM</sup> has an available beveled ramp system to reduce trip hazards, allowing for easy access onto and off of the mat. Manufactured with MicroStop® anti-microbial rubber compound (Red only).

## Features and Benefits:

- Thicker worker platform provides fatigue relief
- Large drainage holes remove liquid and debris from worker platform
- Modular mat for quick and easy configurations
- Molded-in mat connectors
- Manufactured with MicroStop® (Red only)
- Optional rubber ramps available for trip-resistant platform (551 Ramp)
- General Purpose Rubber (Black) 100% Nitrile Grease Resistant (Red)
- Red mat (5 year warranty), Black mat (2 year warranty)