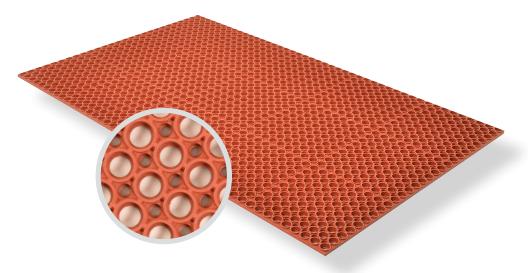

**T25 - CHALLENGER™** is a lightweight anti-fatigue mat made in nitrile rubber for grease and oil protection. Its' large hole design provides excellent drainage removing liquids and debris from the worker platform and its' lightweight construction makes it easy to handle. An aggressive anti-slip top surface enhances traction in wet or greasy environments.

## Features and Benefits:

- Raised edging around each hole creates a slip resistant surface
- Large drainage holes remove liquid and debris from platform
- Lightweight design for easy handling and cleaning
- Nitrile rubber
- Straight edges