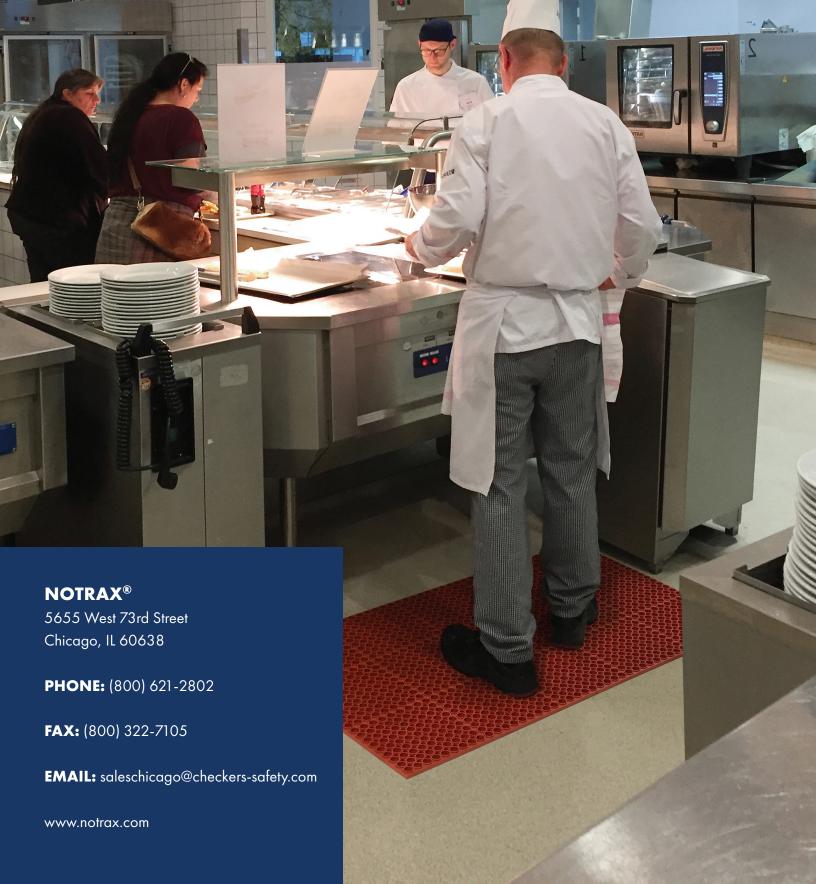

**T25 - CHALLENGER™** is a lightweight anti-fatigue mat made in nitrile rubber for grease and oil protection. Its' large hole design provides excellent drainage removing liquids and debris from the worker platform and its' lightweight construction makes it easy to handle. An aggressive anti-slip top surface enhances traction in wet or greasy environments.

Washing Stations Food Processing

Kitchens Cook Lines

Foood Processing

Food Service Insulation

Floor Protection

Anti-Slip Anti-Fatigue

I/Grease Drainag

Justrite Safety Group is the leading source of safety equipment for flammables and hazardous materials storage and handling, asset protection, environmental protection spill containment, absorbents, specialized chemical storage, cable management, safety showers and eye/face washes, matting, and vehicle safety equipment. Learn more at Justrite.com, Checkers-safety.com, and Notrax.com.