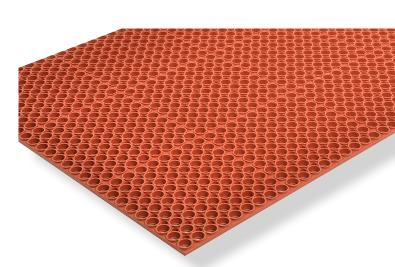

**T25 - CHALLENGER™** is a lightweight anti-fatigue mat made in nitrile rubber for grease and oil protection. Its' large hole design provides excellent drainage removing liquids and debris from the worker platform and its' lightweight construction makes it easy to handle. An aggressive anti-slip top surface enhances traction in wet or greasy environments.

## Features and Benefits:

- Raised edging around each hole creates a slip resistant surface
- Large drainage holes remove liquid and debris from platform
- Lightweight design for easy handling and cleaning
- Nitrile rubber
- Straight edges