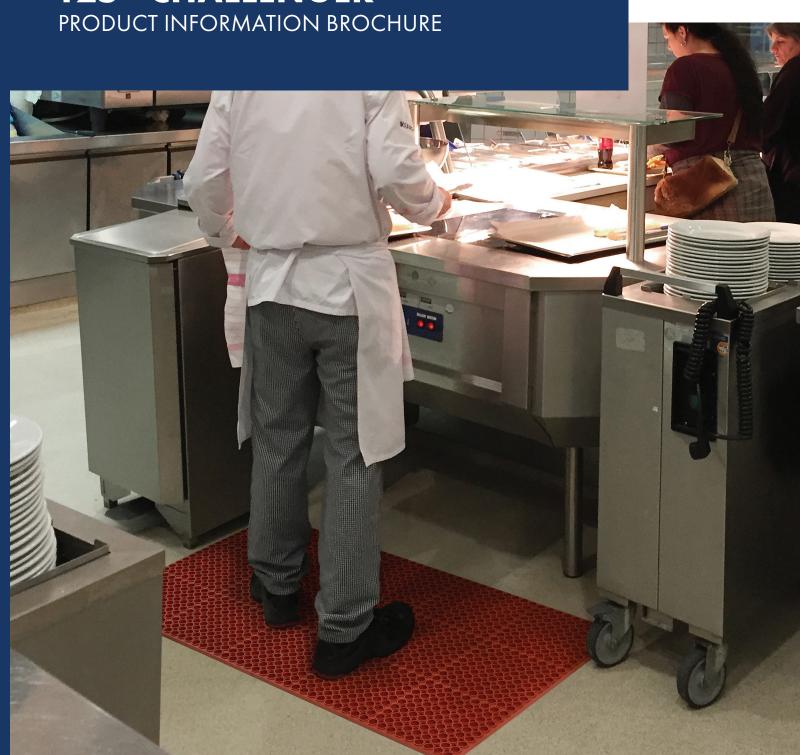

**T25 - CHALLENGER™** is a lightweight anti-fatigue mat made in nitrile rubber for grease and oil protection. Its' large hole design provides excellent drainage removing liquids and debris from the worker platform and its' lightweight construction makes it easy to handle. An aggressive anti-slip top surface enhances traction in wet or greasy environments.

## Features and Benefits:

- Raised edging around each hole creates a slip resistant surface
- Large drainage holes remove liquid and debris from platform
- Lightweight design for easy handling and cleaning
- Nitrile rubber
- Straight edges