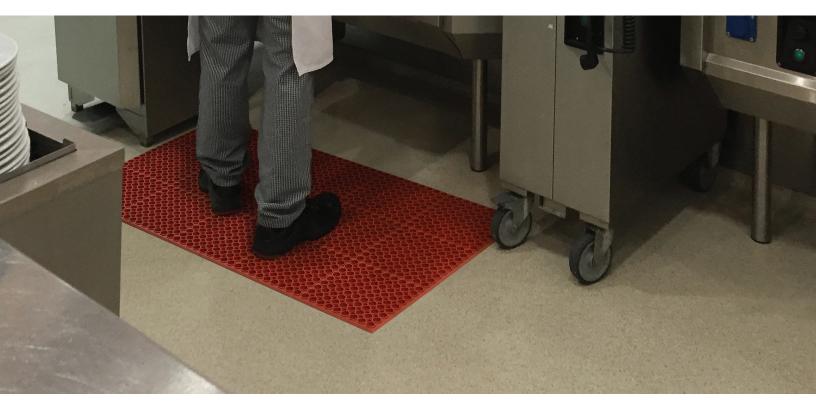

**T25 - CHALLENGER™** is a lightweight anti-fatigue mat made in nitrile rubber for grease and oil protection. Its' large hole design provides excellent drainage removing liquids and debris from the worker platform and its' lightweight construction makes it easy to handle. An aggressive anti-slip top surface enhances traction in wet or greasy environments.

## Features and Benefits:

- Raised edging around each hole creates a slip resistant surface
- Large drainage holes remove liquid and debris from platform
- Lightweight design for easy handling and cleaning
- Nitrile rubber
- Straight edges