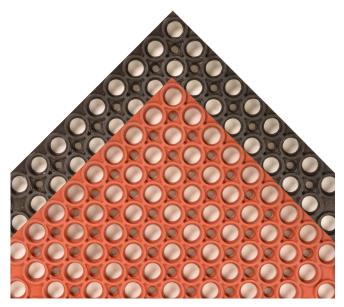

## SPECIFICATIONS

| Stock Sizes       | 3'x5', 3'x10' |       |            |            |          |
|-------------------|---------------|-------|------------|------------|----------|
| Thickness         | 3/4"          |       |            |            |          |
| Colors            |               |       |            |            |          |
|                   | Blac          | k     | Red        |            |          |
| Performance:      |               | Good  | Better     | Best       | Superior |
| Grease Resistance |               | Black |            | Red        |          |
| Comfort           |               |       | Red, Black |            |          |
| Wearability       |               |       | Red, Black |            |          |
| Slip Resistance   |               |       |            | Red, Black |          |