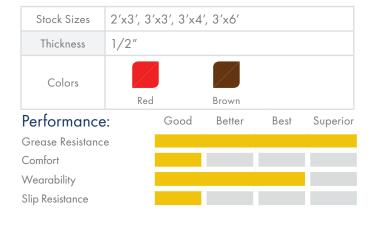

## **SPECIFICATIONS**

System

Justrite Safety Group is the leading source of safety equipment for flammables and hazardous materials storage and handling, asset protection, environmental protection spill containment, absorbents, specialized chemical storage, cable management, safety showers and eye/face washes, matting, and vehicle safety equipment. Learn more at Justrite.com, Checkers-safety.com, and Notrax.com.