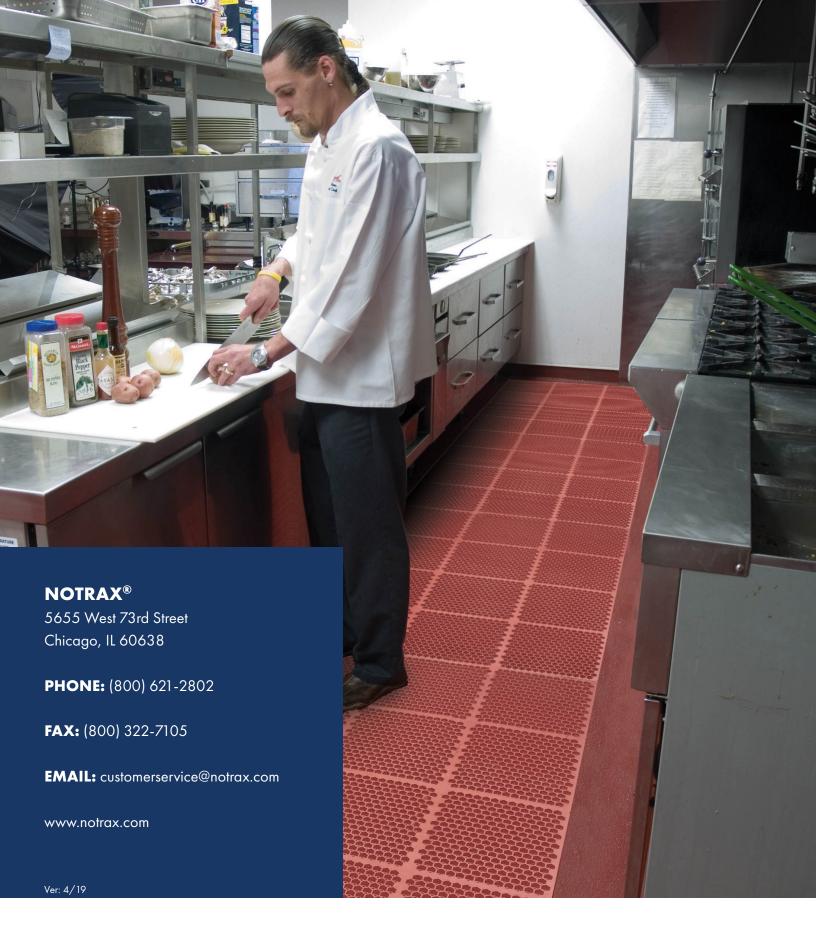

## PRODUCT INFORMATION

T15 - OPTIMAT® unmistakably's unique honeycomb design provides excellent drainage removing liquids and debris from the worker platform. Made from a 100% heavy-duty Nitrile rubber compound providing the ultimate in grease and oil resistance Optimat® is NSF tested and certified. A modular design with available connectors allow for a variety of custom configurations or longer lengths and its' lightweight construction makes it easier to handle than traditional kitchen mats. Manufactured with MicroStop® anti-microbial rubber compound.

MODEL: T15

- Washing Stations
- Food Processing
- Kitchens
- Cook Lines