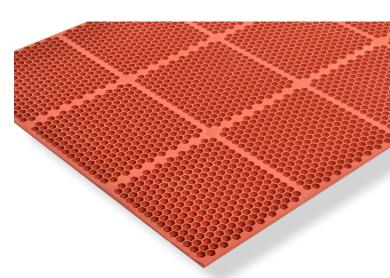

## PRODUCT INFORMATION

T15 - OPTIMAT® unmistakably's unique honeycomb design provides excellent drainage removing liquids and debris from the worker platform. Made from a 100% heavy-duty Nitrile rubber compound providing the ultimate in grease and oil resistance Optimat® is NSF tested and certified. A modular design with available connectors allow for a variety of custom configurations or longer lengths and its' lightweight construction makes it easier to handle than traditional kitchen mats. Manufactured with MicroStop® anti-microbial rubber compound.

## Features and Benefits:

- Unique honeycomb design for removing liquids and debris from worker platform
- Lightweight design for easy handling and cleaning
- Tested and certified by NSF International
- Manufactured with MicroStop®
- Connectors available