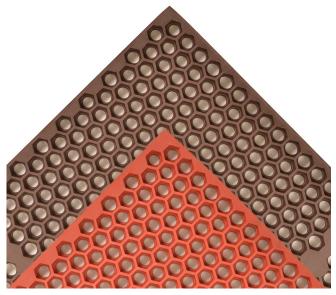

## PRODUCT INFORMATION

T15 - OPTIMAT® unmistakably's unique honeycomb design provides excellent drainage removing liquids and debris from the worker platform. Made from a 100% heavy-duty Nitrile rubber compound providing the ultimate in grease and oil resistance Optimat® is NSF tested and certified. A modular design with available connectors allow for a variety of custom configurations or longer lengths and its' lightweight construction makes it easier to handle than traditional kitchen mats. Manufactured with MicroStop® anti-microbial rubber compound.

## Features and Benefits:

- Unique honeycomb design for removing liquids and debris from worker platform
- Lightweight design for easy handling and cleaning
- Tested and certified by NSF International
- Manufactured with MicroStop®
- Connectors available