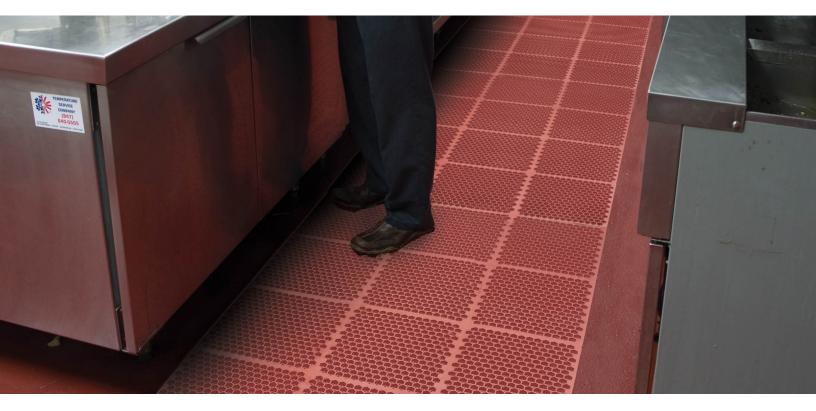

## PRODUCT INFORMATION

T15 - OPTIMAT® unmistakably's unique honeycomb design provides excellent drainage removing liquids and debris from the worker platform. Made from a 100% heavy-duty Nitrile rubber compound providing the ultimate in grease and oil resistance Optimat® is NSF tested and certified. A modular design with available connectors allow for a variety of custom configurations or longer lengths and its' lightweight construction makes it easier to handle than traditional kitchen mats. Manufactured with MicroStop® anti-microbial rubber compound.

## Features and Benefits:

- Unique honeycomb design for removing liquids and debris from worker platform
- Lightweight design for easy handling and cleaning
- Tested and certified by NSF International
- Manufactured with MicroStop®
- Connectors available

MODEL: T15

- Washing Stations
- Food Processing
- Kitchens
- Cook Lines