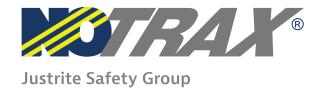

## PRODUCT INFORMATION

T15 - OPTIMAT® unmistakably's unique honeycomb design provides excellent drainage removing liquids and debris from the worker platform. Made from a 100% heavy-duty Nitrile rubber compound providing the ultimate in grease and oil resistance Optimat® is NSF tested and certified. A modular design with available connectors allow for a variety of custom configurations or longer lengths and its' lightweight construction makes it easier to handle than traditional kitchen mats. Manufactured with MicroStop® anti-microbial rubber compound.

## Features and Benefits:

- Unique honeycomb design for removing liquids and debris from worker platform
- Lightweight design for easy handling and cleaning
- Tested and certified by NSF International
- Manufactured with MicroStop®
- Connectors available

MODEL: T15

- Washing Stations
- Food Processing
- Kitchens
- Cook Lines