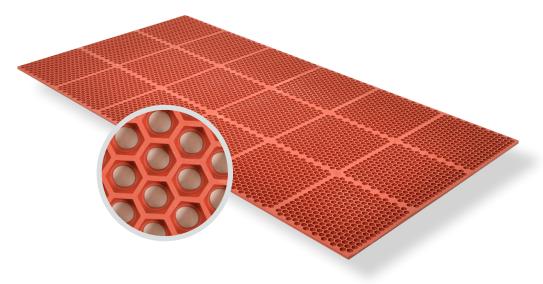

## PRODUCT INFORMATION

T15 - OPTIMAT® unmistakably's unique honeycomb design provides excellent drainage removing liquids and debris from the worker platform. Made from a 100% heavy-duty Nitrile rubber compound providing the ultimate in grease and oil resistance Optimat® is NSF tested and certified. A modular design with available connectors allow for a variety of custom configurations or longer lengths and its' lightweight construction makes it easier to handle than traditional kitchen mats. Manufactured with MicroStop® anti-microbial rubber compound.

## Features and Benefits:

- Unique honeycomb design for removing liquids and debris from worker platform
- Lightweight design for easy handling and cleaning
- Tested and certified by NSF International
- Manufactured with MicroStop®
- Connectors available