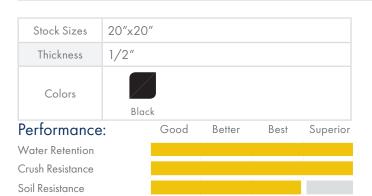

**MODEL: 693** 

Material: Natural Rubber

## Features and Benefits:

- Natural rubber compound
- Outdoor or indoor heavy foot traffic
- Octagonal ring design with open construction and carpet insert
- 45 ounces of needle-punched yarn per square yard
- Suitable for use in extreme weather
- Tiny drainage holes diameter 3mm, specially designed for high heels
- For placement in interior or exterior recessed matwell frames
- Designed for pedestrian traffic. Not suitable for carts with extremely heavy loads
- 557 Masterflex™ Safety Ramps available