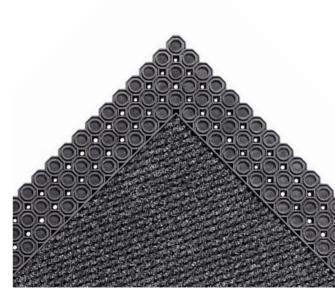

693 - MASTERFLEX® HEEL-PROOF W/CARPET is an open construction with small octagonal ring design for drainage with a dense 45 oz charcoal berber carpet insert. The design blends the functionalities of a multi-zone entrance matting system with the ease of on-site modular installation into an effective matting solution. This full-service matting system offers a smooth and harmonious transition from outdoor to indoor. Offering all the benefits of a matting tile; it is easily installed, rearranged or replaced. What makes it revolutionary is the interlocking system that creates a durable and seamless connection that can be effortlessly installed without glue. The tiles cover sizeable areas easily and can be assembled on-site for installation in recessed frames in large entrances. MasterFlex<sup>TM</sup> High-Proofigh w/ Carpet is made from a durable natural rubber compound that is inherently resilient, anti-slip and withstands the heaviest foot traffic. The mat has excellent adherence and adapts to any surface while the raised studs underneath allow water to drain through, keeping the surface clean and dry. Its smooth surface makes it suitable for wheeled access including: carts, wheelchairs, suitcases, etc.

## Features and Benefits:

- Natural rubber compound
- Outdoor or indoor heavy foot traffic
- Octagonal ring design with open construction and carpet insert
- 45 ounces of needle-punched yarn per square yard
- Suitable for use in extreme weather
- Tiny drainage holes diameter 3mm, specially designed for high heels
- For placement in interior or exterior recessed matwell frames
- Designed for pedestrian traffic. Not suitable for carts with extremely heavy loads
- 557 Masterflex™ Safety Ramps available