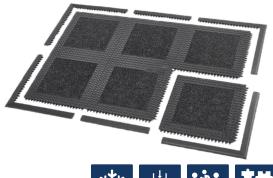

693 - MASTERFLEX® HEEL-PROOF W/CARPET is an open construction with small octagonal ring design for drainage with a dense 45 oz charcoal berber carpet insert. The design blends the functionalities of a multi-zone entrance matting system with the ease of on-site modular installation into an effective matting solution. This full-service matting system offers a smooth and harmonious transition from outdoor to indoor. Offering all the benefits of a matting tile; it is easily installed, rearranged or replaced. What makes it revolutionary is the interlocking system that creates a durable and seamless connection that can be effortlessly installed without glue. The tiles cover sizeable areas easily and can be assembled on-site for installation in recessed frames in large entrances. MasterFlex<sup>TM</sup> High-Proofigh w/ Carpet is made from a durable natural rubber compound that is inherently resilient, anti-slip and withstands the heaviest foot traffic. The mat has excellent adherence and adapts to any surface while the raised studs underneath allow water to drain through, keeping the surface clean and dry. Its smooth surface makes it suitable for wheeled access including: carts, wheelchairs, suitcases, etc.