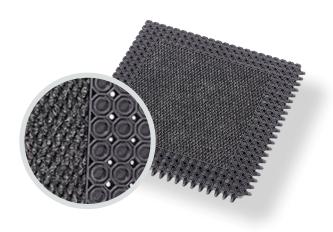

693 - MASTERFLEX® HEEL-PROOF W/CARPET is an open construction with small octagonal ring design for drainage with a dense 45 oz charcoal berber carpet insert. The design blends the functionalities of a multi-zone entrance matting system with the ease of on-site modular installation into an effective matting solution. This full-service matting system offers a smooth and harmonious transition from outdoor to indoor. Offering all the benefits of a matting tile; it is easily installed, rearranged or replaced. What makes it revolutionary is the interlocking system that creates a durable and seamless connection that can be effortlessly installed without glue. The tiles cover sizeable areas easily and can be assembled on-site for installation in recessed frames in large entrances. MasterFlex<sup>TM</sup> High-Proofigh w/ Carpet is made from a durable natural rubber compound that is inherently resilient, anti-slip and withstands the heaviest foot traffic. The mat has excellent adherence and adapts to any surface while the raised studs underneath allow water to drain through, keeping the surface clean and dry. Its smooth surface makes it suitable for wheeled access including: carts, wheelchairs, suitcases, etc.

## Features and Benefits:

- Natural rubber compound
- Outdoor or indoor heavy foot traffic
- Octagonal ring design with open construction and carpet insert
- 45 ounces of needle-punched yarn per square yard
- Suitable for use in extreme weather
- Tiny drainage holes diameter 3mm, specially designed for high heels
- For placement in interior or exterior recessed matwell frames
- Designed for pedestrian traffic. Not suitable for carts with extremely heavy loads
- 557 Masterflex™ Safety Ramps available