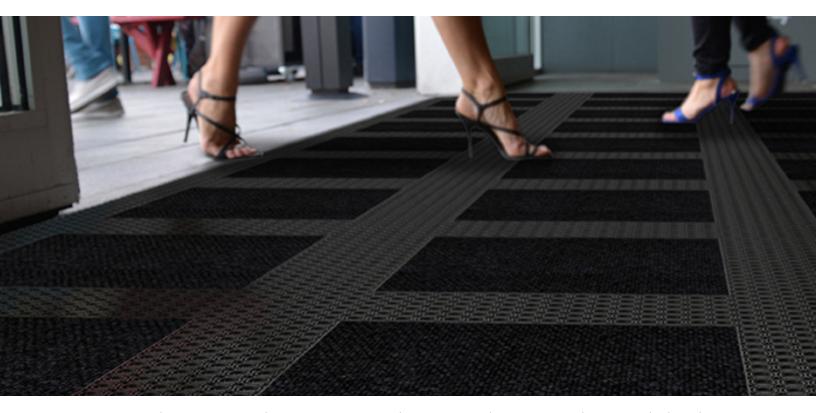

693 - MASTERFLEX® HEEL-PROOF W/CARPET is an open construction with small octagonal ring design for drainage with a dense 45 oz charcoal berber carpet insert. The design blends the functionalities of a multi-zone entrance matting system with the ease of on-site modular installation into an effective matting solution. This full-service matting system offers a smooth and harmonious transition from outdoor to indoor. Offering all the benefits of a matting tile; it is easily installed, rearranged or replaced. What makes it revolutionary is the interlocking system that creates a durable and seamless connection that can be effortlessly installed without glue. The tiles cover sizeable areas easily and can be assembled on-site for installation in recessed frames in large entrances. MasterFlex<sup>TM</sup> High-Proofigh w/ Carpet is made from a durable natural rubber compound that is inherently resilient, anti-slip and withstands the heaviest foot traffic. The mat has excellent adherence and adapts to any surface while the raised studs underneath allow water to drain through, keeping the surface clean and dry. Its smooth surface makes it suitable for wheeled access including: carts, wheelchairs, suitcases, etc.

## Features and Benefits:

- Natural rubber compound
- Outdoor or indoor heavy foot traffic
- Octagonal ring design with open construction and carpet insert
- 45 ounces of needle-punched yarn per square yard
- Suitable for use in extreme weather
- Tiny drainage holes diameter 3mm, specially designed for high heels
- For placement in interior or exterior recessed matwell frames
- Designed for pedestrian traffic. Not suitable for carts with extremely heavy loads
- 557 Masterflex™ Safety Ramps available