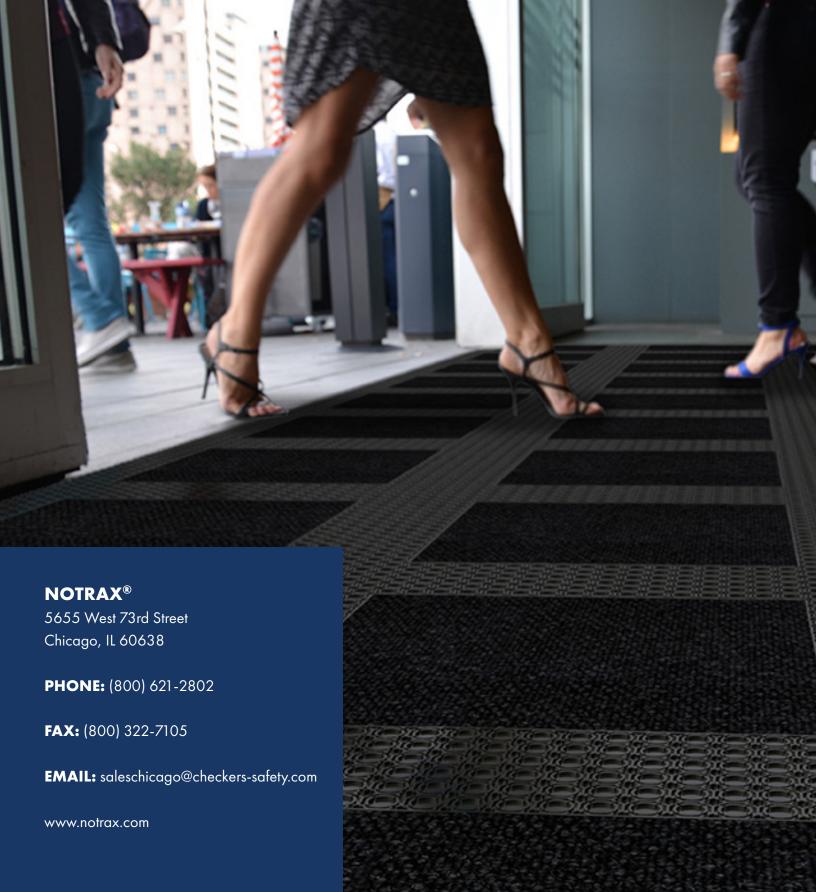

693 - MASTERFLEX® HEEL-PROOF W/CARPET is an open construction with small octagonal ring design for drainage with a dense 45 oz charcoal berber carpet insert. The design blends the functionalities of a multi-zone entrance matting system with the ease of on-site modular installation into an effective matting solution. This full-service matting system offers a smooth and harmonious transition from outdoor to indoor. Offering all the benefits of a matting tile; it is easily installed, rearranged or replaced. What makes it revolutionary is the interlocking system that creates a durable and seamless connection that can be effortlessly installed without glue. The tiles cover sizeable areas easily and can be assembled on-site for installation in recessed frames in large entrances. MasterFlex<sup>TM</sup> High-Proofigh w/ Carpet is made from a durable natural rubber compound that is inherently resilient, anti-slip and withstands the heaviest foot traffic. The mat has excellent adherence and adapts to any surface while the raised studs underneath allow water to drain through, keeping the surface clean and dry. Its smooth surface makes it suitable for wheeled access including: carts, wheelchairs, suitcases, etc.

## Features and Benefits:

- Natural rubber compound
- Outdoor or indoor heavy foot traffic
- Octagonal ring design with open construction and carpet insert
- 45 ounces of needle-punched yarn per square yard
- Suitable for use in extreme weather
- Tiny drainage holes diameter 3mm, specially designed for high heels
- For placement in interior or exterior recessed matwell frames
- Designed for pedestrian traffic. Not suitable for carts with extremely heavy loads
- 557 Masterflex™ Safety Ramps available