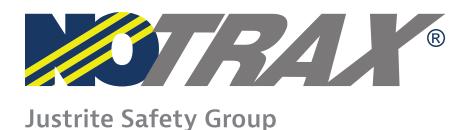

693 - MASTERFLEX® HEEL-PROOF W/CARPET is an open construction with small octagonal ring design for drainage with a dense 45 oz charcoal berber carpet insert. The design blends the functionalities of a multi-zone entrance matting system with the ease of on-site modular installation into an effective matting solution. This full-service matting system offers a smooth and harmonious transition from outdoor to indoor. Offering all the benefits of a matting tile; it is easily installed, rearranged or replaced. What makes it revolutionary is the interlocking system that creates a durable and seamless connection that can be effortlessly installed without glue. The tiles cover sizeable areas easily and can be assembled on-site for installation in recessed frames in large entrances. MasterFlex<sup>TM</sup> High-Proofigh w/ Carpet is made from a durable natural rubber compound that is inherently resilient, anti-slip and withstands the heaviest foot traffic. The mat has excellent adherence and adapts to any surface while the raised studs underneath allow water to drain through, keeping the surface clean and dry. Its smooth surface makes it suitable for wheeled access including: carts, wheelchairs, suitcases, etc.

## Features and Benefits:

- Natural rubber compound
- Outdoor or indoor heavy foot traffic
- Octagonal ring design with open construction and carpet insert
- 45 ounces of needle-punched yarn per square yard
- Suitable for use in extreme weather
- Tiny drainage holes diameter 3mm, specially designed for high heels
- For placement in interior or exterior recessed matwell frames
- Designed for pedestrian traffic. Not suitable for carts with extremely heavy loads
- 557 Masterflex™ Safety Ramps available