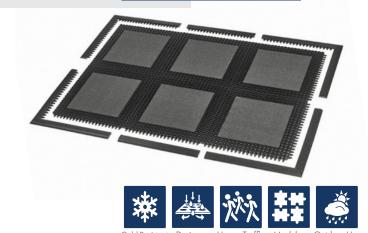

593 - MASTERFLEX™ DRAINAGE W/CARPET is an open construction with octagonal ring design for drainage with a dense 45 oz charcoal berber carpet insert. The design blends the functionalities of a multi-zone entrance matting system with the ease of on-site modular installation into an effective matting solution. This full-service matting system offers a smooth and harmonious transition from outdoor to indoor. Offering all the benefits of a matting tile; it is easily installed, rearranged or replaced. What makes it revolutionary is the interlocking system that creates a durable and seamless connection that can be effortlessly installed without glue. The tiles cover sizeable areas easily and can be assembled on-site for installation in recessed frames in large entrances. MasterFlex<sup>TM</sup> Drainage w/ Carpet is made from a durable natural rubber compound that is inherently resilient, anti-slip and withstands the heaviest foot traffic. The mat has excellent adherence and adapts to any surface while the raised studs underneath allow water to drain through, keeping the surface clean and dry. Its smooth surface makes it suitable for wheeled access including: carts, wheelchairs, suitcases, etc.

## Features and Benefits:

- Natural rubber compound
- Outdoor or indoor heavy foot traffic
- 45 ounces of needle-punched yarn per square yard
- Octagonal ring design with open construction with carpet insert
- Suitable for use in extreme weather
- Small drainage holes diameter 14mm, for drain flow
- For placement in interior or exterior recessed matwell frames
- Designed for pedestrian traffic. Not suitable for carts with extremely heavy loads
- 557 Masterflex™ Safety Ramps available

## **SPECIFICATIONS**

Crush Resistance Soil Resistance

| Stock Sizes     | 20"x20 | "    |        |      |          |
|-----------------|--------|------|--------|------|----------|
| Thickness       | 1/2"   |      |        |      |          |
| Colors          | Black  |      |        |      |          |
| Performance:    |        | Good | Better | Best | Superior |
| Water Retention |        |      |        |      |          |