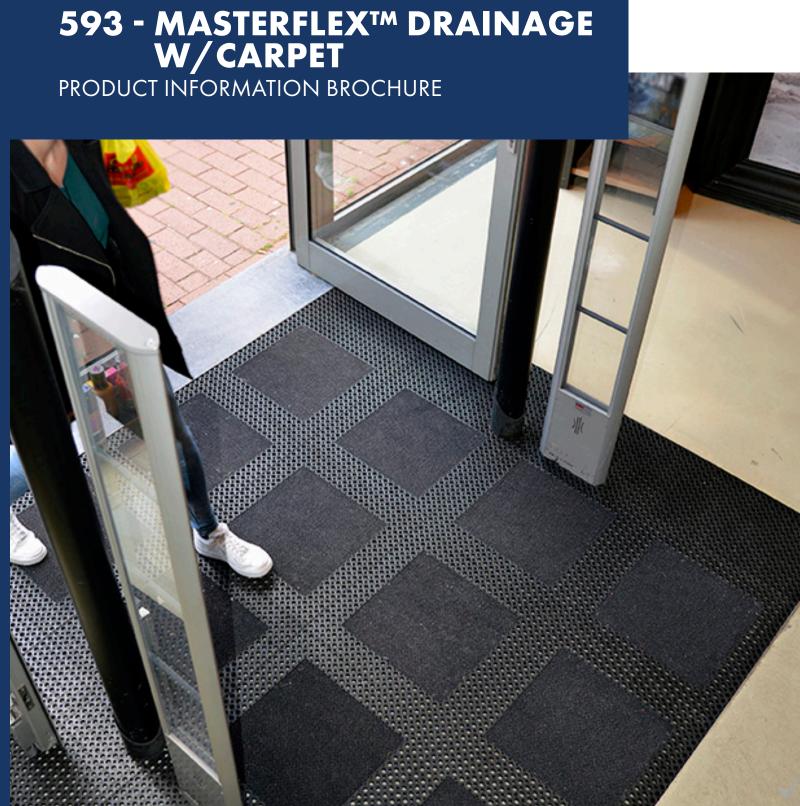

593 - MASTERFLEX™ DRAINAGE W/CARPET is an open construction with octagonal ring design for drainage with a dense 45 oz charcoal berber carpet insert. The design blends the functionalities of a multi-zone entrance matting system with the ease of on-site modular installation into an effective matting solution. This full-service matting system offers a smooth and harmonious transition from outdoor to indoor. Offering all the benefits of a matting tile; it is easily installed, rearranged or replaced. What makes it revolutionary is the interlocking system that creates a durable and seamless connection that can be effortlessly installed without glue. The tiles cover sizeable areas easily and can be assembled on-site for installation in recessed frames in large entrances. MasterFlex<sup>TM</sup> Drainage w/ Carpet is made from a durable natural rubber compound that is inherently resilient, anti-slip and withstands the heaviest foot traffic. The mat has excellent adherence and adapts to any surface while the raised studs underneath allow water to drain through, keeping the surface clean and dry. Its smooth surface makes it suitable for wheeled access including: carts, wheelchairs, suitcases, etc.