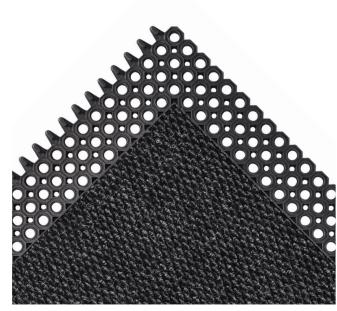

593 - MASTERFLEX™ DRAINAGE W/CARPET is an open construction with octagonal ring design for drainage with a dense 45 oz charcoal berber carpet insert. The design blends the functionalities of a multi-zone entrance matting system with the ease of on-site modular installation into an effective matting solution. This full-service matting system offers a smooth and harmonious transition from outdoor to indoor. Offering all the benefits of a matting tile; it is easily installed, rearranged or replaced. What makes it revolutionary is the interlocking system that creates a durable and seamless connection that can be effortlessly installed without glue. The tiles cover sizeable areas easily and can be assembled on-site for installation in recessed frames in large entrances. MasterFlex<sup>TM</sup> Drainage w/ Carpet is made from a durable natural rubber compound that is inherently resilient, anti-slip and withstands the heaviest foot traffic. The mat has excellent adherence and adapts to any surface while the raised studs underneath allow water to drain through, keeping the surface clean and dry. Its smooth surface makes it suitable for wheeled access including: carts, wheelchairs, suitcases, etc.

## Features and Benefits:

- Natural rubber compound
- Outdoor or indoor heavy foot traffic
- 45 ounces of needle-punched yarn per square yard
- Octagonal ring design with open construction with carpet insert
- Suitable for use in extreme weather
- Small drainage holes diameter 14mm, for drain flow
- For placement in interior or exterior recessed matwell frames
- Designed for pedestrian traffic. Not suitable for carts with extremely heavy loads
- 557 Masterflex™ Safety Ramps available