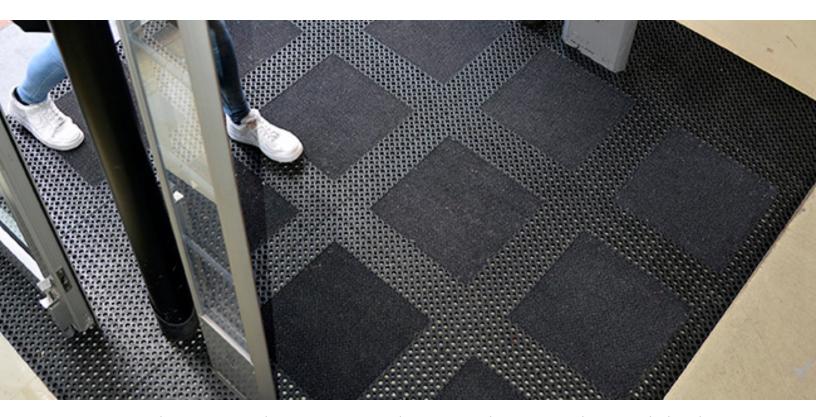

593 - MASTERFLEX™ DRAINAGE W/CARPET is an open construction with octagonal ring design for drainage with a dense 45 oz charcoal berber carpet insert. The design blends the functionalities of a multi-zone entrance matting system with the ease of on-site modular installation into an effective matting solution. This full-service matting system offers a smooth and harmonious transition from outdoor to indoor. Offering all the benefits of a matting tile; it is easily installed, rearranged or replaced. What makes it revolutionary is the interlocking system that creates a durable and seamless connection that can be effortlessly installed without glue. The tiles cover sizeable areas easily and can be assembled on-site for installation in recessed frames in large entrances. MasterFlex<sup>TM</sup> Drainage w/ Carpet is made from a durable natural rubber compound that is inherently resilient, anti-slip and withstands the heaviest foot traffic. The mat has excellent adherence and adapts to any surface while the raised studs underneath allow water to drain through, keeping the surface clean and dry. Its smooth surface makes it suitable for wheeled access including: carts, wheelchairs, suitcases, etc.