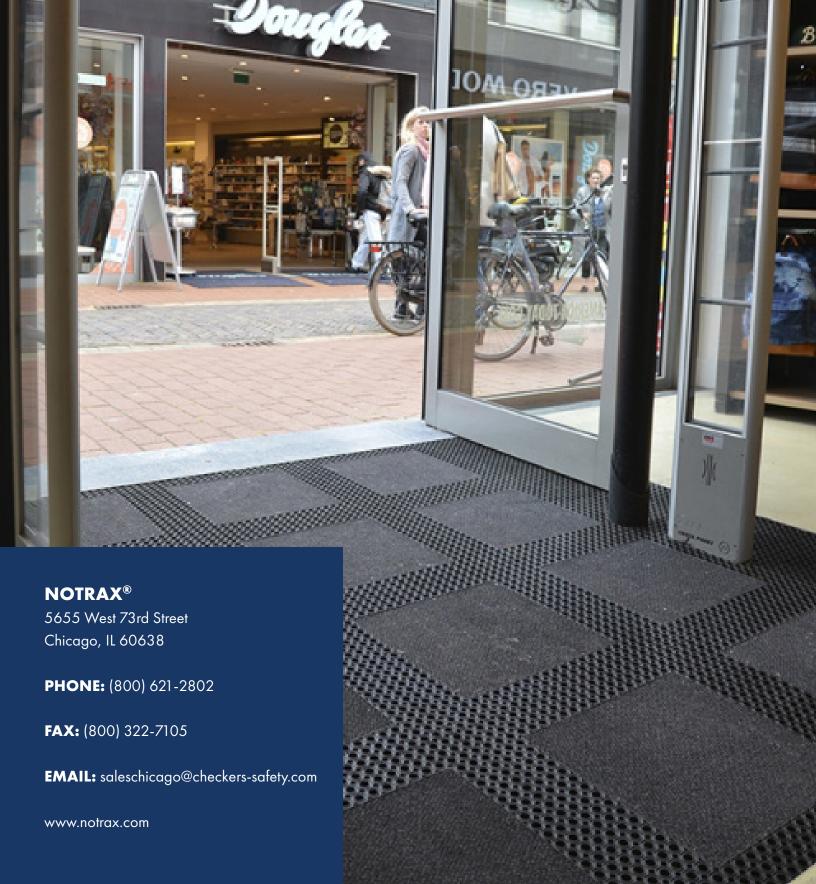

593 - MASTERFLEX™ DRAINAGE W/CARPET is an open construction with octagonal ring design for drainage with a dense 45 oz charcoal berber carpet insert. The design blends the functionalities of a multi-zone entrance matting system with the ease of on-site modular installation into an effective matting solution. This full-service matting system offers a smooth and harmonious transition from outdoor to indoor. Offering all the benefits of a matting tile; it is easily installed, rearranged or replaced. What makes it revolutionary is the interlocking system that creates a durable and seamless connection that can be effortlessly installed without glue. The tiles cover sizeable areas easily and can be assembled on-site for installation in recessed frames in large entrances. MasterFlex<sup>TM</sup> Drainage w/ Carpet is made from a durable natural rubber compound that is inherently resilient, anti-slip and withstands the heaviest foot traffic. The mat has excellent adherence and adapts to any surface while the raised studs underneath allow water to drain through, keeping the surface clean and dry. Its smooth surface makes it suitable for wheeled access including: carts, wheelchairs, suitcases, etc.