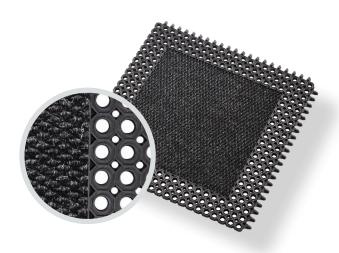

593 - MASTERFLEX™ DRAINAGE W/CARPET is an open construction with octagonal ring design for drainage with a dense 45 oz charcoal berber carpet insert. The design blends the functionalities of a multi-zone entrance matting system with the ease of on-site modular installation into an effective matting solution. This full-service matting system offers a smooth and harmonious transition from outdoor to indoor. Offering all the benefits of a matting tile; it is easily installed, rearranged or replaced. What makes it revolutionary is the interlocking system that creates a durable and seamless connection that can be effortlessly installed without glue. The tiles cover sizeable areas easily and can be assembled on-site for installation in recessed frames in large entrances. MasterFlex<sup>TM</sup> Drainage w/ Carpet is made from a durable natural rubber compound that is inherently resilient, anti-slip and withstands the heaviest foot traffic. The mat has excellent adherence and adapts to any surface while the raised studs underneath allow water to drain through, keeping the surface clean and dry. Its smooth surface makes it suitable for wheeled access including: carts, wheelchairs, suitcases, etc.

## Features and Benefits:

- Natural rubber compound
- Outdoor or indoor heavy foot traffic
- 45 ounces of needle-punched yarn per square yard
- Octagonal ring design with open construction with carpet insert
- Suitable for use in extreme weather
- Small drainage holes diameter 14mm, for drain flow
- For placement in interior or exterior recessed matwell frames
- Designed for pedestrian traffic. Not suitable for carts with extremely heavy loads
- 557 Masterflex™ Safety Ramps available