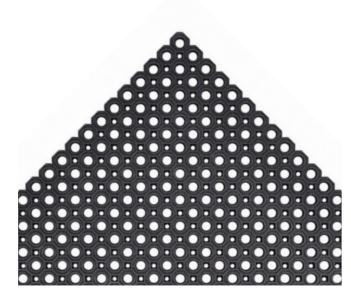

## **PRODUCT INFO**

**592 - MASTERFLEX™ DRAINAGE** is an open construction with octagonal ring design for drainage. The design blends the functionalities of a multi-zone entrance matting system with the ease of on-site modular installation into an effective matting solution. This full-service matting system offers a smooth and harmonious transition from outdoor to indoor. Offering all the benefits of a matting tile; it is easily installed, rearranged or replaced. What makes it revolutionary is the interlocking system that creates a durable and seamless connection that can be effortlessly installed without glue. The tiles cover sizeable areas easily and can be assembled on-site for installation in recessed frames in large entrances. MasterFlex<sup>™</sup> Drainage is made from a durable natural rubber compound that is inherently resilient, anti-slip and withstands the heaviest foot traffic. The mat has excellent adherence and adapts to any surface while the raised studs underneath allow water to drain through, keeping the surface clean and dry. Its smooth surface makes it suitable for wheeled access including: carts, wheelchairs, suitcases, etc.

#### **Features and Benefits:**

- Natural rubber compound
- Outdoor or indoor heavy foot traffic
- Octagonal ring design with open construction
- Suitable for use in extreme weather
- Small drainage holes diameter 14mm, for drain flow
- For placement in interior or exterior recessed matwell frames
- Designed for pedestrian traffic. Not suitable for carts with extremely heavy loads
- 557 Masterflex™ Safety Ramps available