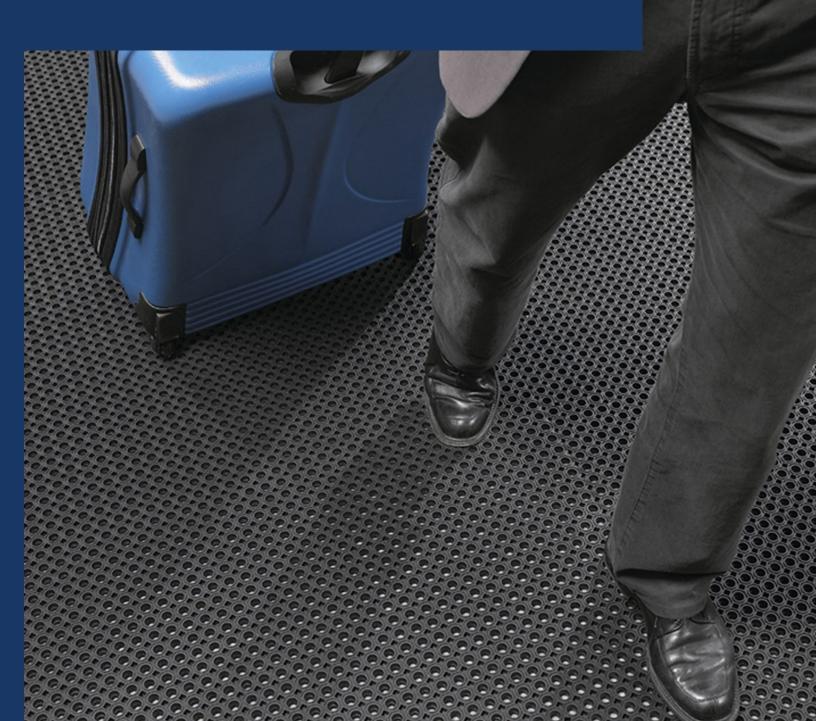

## **PRODUCT INFO**

**592 - MASTERFLEX™ DRAINAGE** is an open construction with octagonal ring design for drainage. The design blends the functionalities of a multi-zone entrance matting system with the ease of on-site modular installation into an effective matting solution. This full-service matting system offers a smooth and harmonious transition from outdoor to indoor. Offering all the benefits of a matting tile; it is easily installed, rearranged or replaced. What makes it revolutionary is the interlocking system that creates a durable and seamless connection that can be effortlessly installed without glue. The tiles cover sizeable areas easily and can be assembled on-site for installation in recessed frames in large entrances. MasterFlex<sup>™</sup> Drainage is made from a durable natural rubber compound that is inherently resilient, anti-slip and withstands the heaviest foot traffic. The mat has excellent adherence and adapts to any surface while the raised studs underneath allow water to drain through, keeping the surface clean and dry. Its smooth surface makes it suitable for wheeled access including: carts, wheelchairs, suitcases, etc.

#### **Features and Benefits:**

- Natural rubber compound
- Outdoor or indoor heavy foot traffic
- Octagonal ring design with open construction
- Suitable for use in extreme weather
- Small drainage holes diameter 14mm, for drain flow
- For placement in interior or exterior recessed matwell frames
- Designed for pedestrian traffic. Not suitable for carts with extremely heavy loads
- 557 Masterflex™ Safety Ramps available