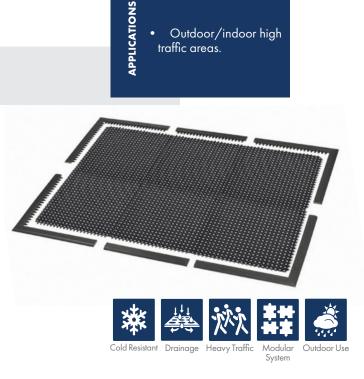

## **PRODUCT INFO**

**592 - MASTERFLEX™ DRAINAGE** is an open construction with octagonal ring design for drainage. The design blends the functionalities of a multi-zone entrance matting system with the ease of on-site modular installation into an effective matting solution. This full-service matting system offers a smooth and harmonious transition from outdoor to indoor. Offering all the benefits of a matting tile; it is easily installed, rearranged or replaced. What makes it revolutionary is the interlocking system that creates a durable and seamless connection that can be effortlessly installed without glue. The tiles cover sizeable areas easily and can be assembled on-site for installation in recessed frames in large entrances. MasterFlex<sup>™</sup> Drainage is made from a durable natural rubber compound that is inherently resilient, anti-slip and withstands the heaviest foot traffic. The mat has excellent adherence and adapts to any surface while the raised studs underneath allow water to drain through, keeping the surface clean and dry. Its smooth surface makes it suitable for wheeled access including: carts, wheelchairs, suitcases, etc.

#### **Features and Benefits:**

- Natural rubber compound
- Outdoor or indoor heavy foot traffic
- Octagonal ring design with open construction
- Suitable for use in extreme weather
- Small drainage holes diameter 14mm, for drain flow
- For placement in interior or exterior recessed matwell frames
- Designed for pedestrian traffic. Not suitable for carts with extremely heavy loads
- 557 Masterflex™ Safety Ramps available