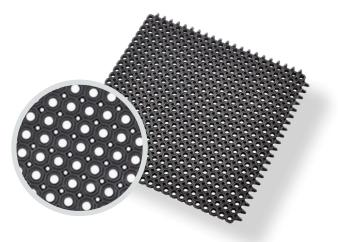

## **PRODUCT INFO**

**592 - MASTERFLEX™ DRAINAGE** is an open construction with octagonal ring design for drainage. The design blends the functionalities of a multi-zone entrance matting system with the ease of on-site modular installation into an effective matting solution. This full-service matting system offers a smooth and harmonious transition from outdoor to indoor. Offering all the benefits of a matting tile; it is easily installed, rearranged or replaced. What makes it revolutionary is the interlocking system that creates a durable and seamless connection that can be effortlessly installed without glue. The tiles cover sizeable areas easily and can be assembled on-site for installation in recessed frames in large entrances. MasterFlex<sup>™</sup> Drainage is made from a durable natural rubber compound that is inherently resilient, anti-slip and withstands the heaviest foot traffic. The mat has excellent adherence and adapts to any surface while the raised studs underneath allow water to drain through, keeping the surface clean and dry. Its smooth surface makes it suitable for wheeled access including: carts, wheelchairs, suitcases, etc.

#### **Features and Benefits:**

- Natural rubber compound
- Outdoor or indoor heavy foot traffic
- Octagonal ring design with open construction
- Suitable for use in extreme weather
- Small drainage holes diameter 14mm, for drain flow
- For placement in interior or exterior recessed matwell frames
- Designed for pedestrian traffic. Not suitable for carts with extremely heavy loads
- 557 Masterflex™ Safety Ramps available