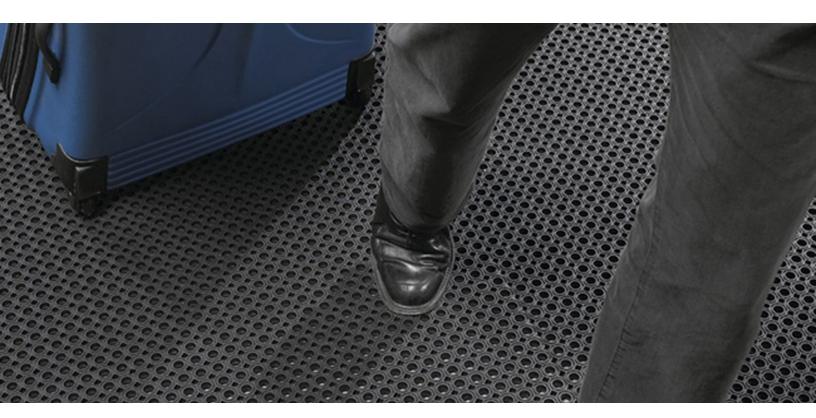

## **PRODUCT INFO**

**592 - MASTERFLEX™ DRAINAGE** is an open construction with octagonal ring design for drainage. The design blends the functionalities of a multi-zone entrance matting system with the ease of on-site modular installation into an effective matting solution. This full-service matting system offers a smooth and harmonious transition from outdoor to indoor. Offering all the benefits of a matting tile; it is easily installed, rearranged or replaced. What makes it revolutionary is the interlocking system that creates a durable and seamless connection that can be effortlessly installed without glue. The tiles cover sizeable areas easily and can be assembled on-site for installation in recessed frames in large entrances. MasterFlex<sup>™</sup> Drainage is made from a durable natural rubber compound that is inherently resilient, anti-slip and withstands the heaviest foot traffic. The mat has excellent adherence and adapts to any surface while the raised studs underneath allow water to drain through, keeping the surface clean and dry. Its smooth surface makes it suitable for wheeled access including: carts, wheelchairs, suitcases, etc.

#### **Features and Benefits:**

- Natural rubber compound
- Outdoor or indoor heavy foot traffic
- Octagonal ring design with open construction
- Suitable for use in extreme weather
- Small drainage holes diameter 14mm, for drain flow
- For placement in interior or exterior recessed matwell frames
- Designed for pedestrian traffic. Not suitable for carts with extremely heavy loads
- 557 Masterflex™ Safety Ramps available