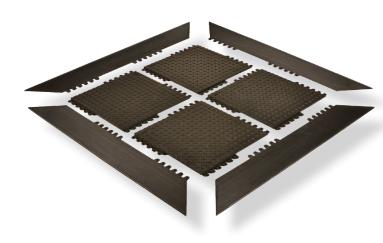

٠

facilities

**573 - DE-FLEX® ESD** is an Electro Static Discharge (ESD) protective mat that is formulated to drain static electricity from workers to safeguard against static shocks and protect equipment. De-Flex® ESD is extremely comfortable heavy duty anti-fatigue matting system with popular diamond plate traction surface that can be easily assembled for coverage of large areas or individual workstation mats. The modular rubber tiles are designed with a universal double-locking system on all sides to ensure an extra strong yet seamless connection for fast installation. The platform insulates the worker from the hard ground while the bulleted domes underneath allow the mat to bend and flex with every movement. Unique extended ramp prevents tripping and allows cart access with smart beveling solutions for inside and outside corners.