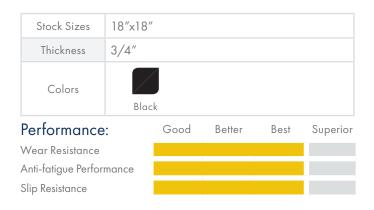

## **Features and Benefits:**

- Resilient rubber compound with bulleted domes underneath for to bend and flex for fatigue relief
- Solid top diamond plate design provides traction
- Easily snap together tiles with no male/female ends
- ESD Static Dissipative, Rg 10<sup>6</sup> 10<sup>9</sup> Ω, Rp 10<sup>6</sup> 10<sup>9</sup> Ω
- Compatible with any De-Flex<sup>×</sup> family mats
- 571 De-Flex<sup>®</sup> Ramps available
- Optional ground cord available