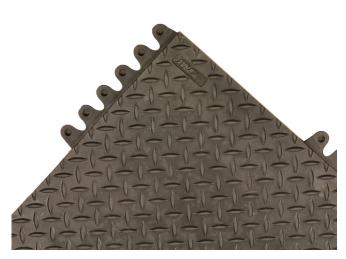

٠

facilities

**573 - DE-FLEX® ESD** is an Electro Static Discharge (ESD) protective mat that is formulated to drain static electricity from workers to safeguard against static shocks and protect equipment. De-Flex® ESD is extremely comfortable heavy duty anti-fatigue matting system with popular diamond plate traction surface that can be easily assembled for coverage of large areas or individual workstation mats. The modular rubber tiles are designed with a universal double-locking system on all sides to ensure an extra strong yet seamless connection for fast installation. The platform insulates the worker from the hard ground while the bulleted domes underneath allow the mat to bend and flex with every movement. Unique extended ramp prevents tripping and allows cart access with smart beveling solutions for inside and outside corners.