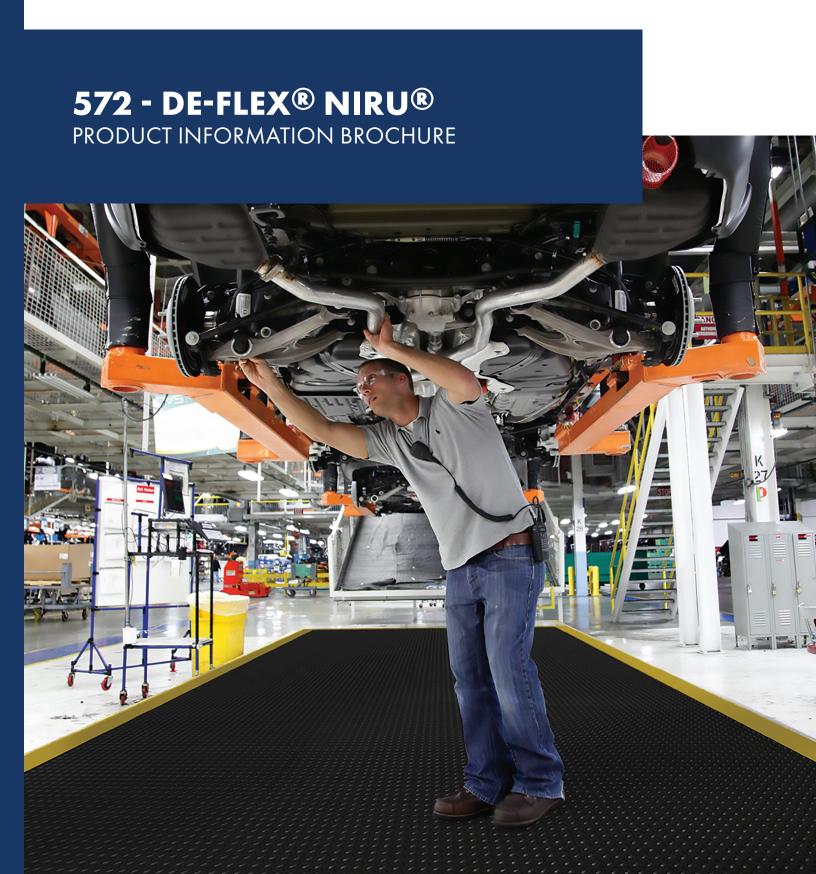

**572 - DE-FLEX® NIRU®** is extremely comfortable heavy duty anti-fatigue matting system with popular diamond plate traction surface that can be easily assembled for coverage of large areas or individual workstation mats. Made of 100% nitrile rubber compound that provides the highest resistance to chemicals, cutting fluids, animal fats, oils and greases. The modular rubber tiles are designed with a universal double-locking system on all sides to ensure an extra strong yet seamless connection for fast installation. The platform insulates the worker from the hard ground while the bulleted domes underneath allow the mat to bend and flex with every movement. Unique extended ramp prevents tripping and allows cart access with smart beveling solutions for inside and outside corners.

MODEL: 572

Heavy duty industrial areas with exposure to oil, greases and animal fats and where custom configurations are needed for coverage.