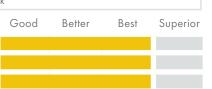

## **SPECIFICATIONS**

| Stock Sizes | 18"x18" |      |        |      |          |
|-------------|---------|------|--------|------|----------|
| Thickness   | 3/4"    |      |        |      |          |
| Colors      | Black   |      |        |      |          |
| Performance | :       | Good | Better | Best | Superior |

Wear Resistance Anti-fatigue Performance Slip Resistance

Protection

Processing

800-621-2802 • NOTRAX.COM