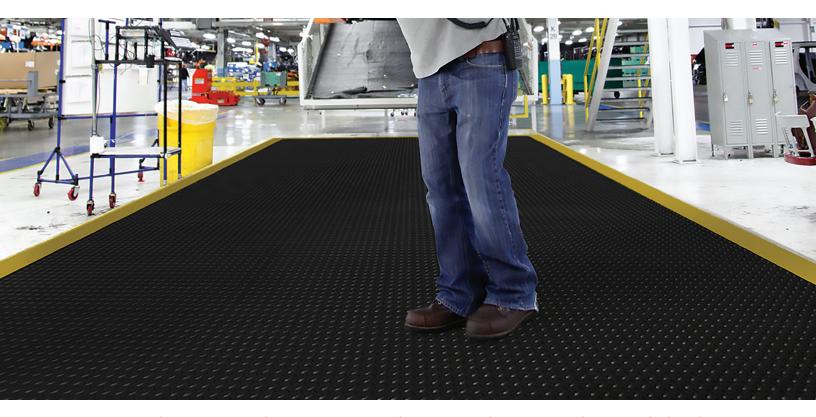

**572 - DE-FLEX® NIRU®** is extremely comfortable heavy duty anti-fatigue matting system with popular diamond plate traction surface that can be easily assembled for coverage of large areas or individual workstation mats. Made of 100% nitrile rubber compound that provides the highest resistance to chemicals, cutting fluids, animal fats, oils and greases. The modular rubber tiles are designed with a universal double-locking system on all sides to ensure an extra strong yet seamless connection for fast installation. The platform insulates the worker from the hard ground while the bulleted domes underneath allow the mat to bend and flex with every movement. Unique extended ramp prevents tripping and allows cart access with smart beveling solutions for inside and outside corners.

## Features and Benefits:

- Resilient rubber compound with bulleted domes underneath for to bend and flex for fatigue relief
- Solid top diamond plate design provides traction
- Easily snap together tiles with no male/female ends
- Nitrile provides highest level of resistance to chemicals, oils and greases
- Compatible with any De-Flex® family mats
- 571 De-Flex® Ramps available