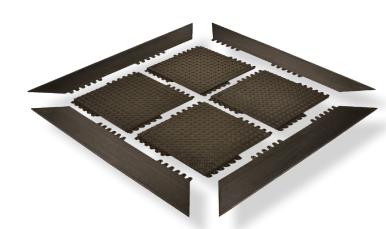

**572 - DE-FLEX® NIRU®** is extremely comfortable heavy duty anti-fatigue matting system with popular diamond plate traction surface that can be easily assembled for coverage of large areas or individual workstation mats. Made of 100% nitrile rubber compound that provides the highest resistance to chemicals, cutting fluids, animal fats, oils and greases. The modular rubber tiles are designed with a universal double-locking system on all sides to ensure an extra strong yet seamless connection for fast installation. The platform insulates the worker from the hard ground while the bulleted domes underneath allow the mat to bend and flex with every movement. Unique extended ramp prevents tripping and allows cart access with smart beveling solutions for inside and outside corners.

## Features and Benefits:

- Resilient rubber compound with bulleted domes underneath for to bend and flex for fatigue relief
- Solid top diamond plate design provides traction
- Easily snap together tiles with no male/female ends
- Nitrile provides highest level of resistance to chemicals, oils and greases
- Compatible with any De-Flex® family mats
- 571 De-Flex® Ramps available