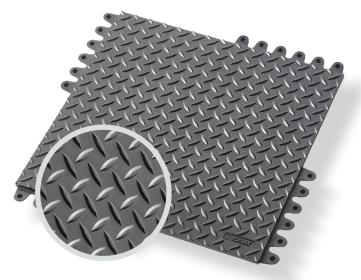

**572 - DE-FLEX® NIRU®** is extremely comfortable heavy duty anti-fatigue matting system with popular diamond plate traction surface that can be easily assembled for coverage of large areas or individual workstation mats. Made of 100% nitrile rubber compound that provides the highest resistance to chemicals, cutting fluids, animal fats, oils and greases. The modular rubber tiles are designed with a universal double-locking system on all sides to ensure an extra strong yet seamless connection for fast installation. The platform insulates the worker from the hard ground while the bulleted domes underneath allow the mat to bend and flex with every movement. Unique extended ramp prevents tripping and allows cart access with smart beveling solutions for inside and outside corners.

## Features and Benefits:

- Resilient rubber compound with bulleted domes underneath for to bend and flex for fatigue relief
- Solid top diamond plate design provides traction
- Easily snap together tiles with no male/female ends
- Nitrile provides highest level of resistance to chemicals, oils and greases
- Compatible with any De-Flex® family mats
- 571 De-Flex® Ramps available