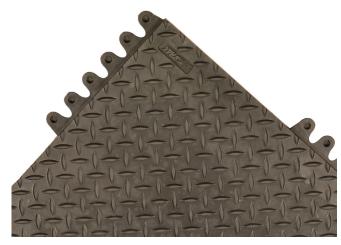

**572 - DE-FLEX® NIRU®** is extremely comfortable heavy duty anti-fatigue matting system with popular diamond plate traction surface that can be easily assembled for coverage of large areas or individual workstation mats. Made of 100% nitrile rubber compound that provides the highest resistance to chemicals, cutting fluids, animal fats, oils and greases. The modular rubber tiles are designed with a universal double-locking system on all sides to ensure an extra strong yet seamless connection for fast installation. The platform insulates the worker from the hard ground while the bulleted domes underneath allow the mat to bend and flex with every movement. Unique extended ramp prevents tripping and allows cart access with smart beveling solutions for inside and outside corners.

## Features and Benefits:

- Resilient rubber compound with bulleted domes underneath for to bend and flex for fatigue relief
- Solid top diamond plate design provides traction
- Easily snap together tiles with no male/female ends
- Nitrile provides highest level of resistance to chemicals, oils and greases
- Compatible with any De-Flex® family mats
- 571 De-Flex® Ramps available

MODEL: 572

Heavy duty industrial areas with exposure to oil, greases and animal fats and where custom configurations are needed for coverage.