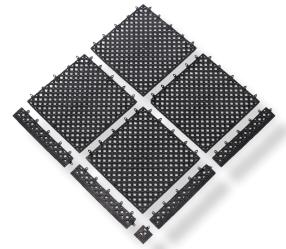

#### PRODUCT INFORMATION

**523 - MODULAR LOK-TYLE™** allows moisture and debris to drain from the surface and aids traction. The modular cross-hatch vinyl tiles snap together on-site for custom configurations. Its lightweight, modular design allows for additional use as shelf liners in food prep and bar areas.

#### **Features and Benefits:**

- Lightweight PVC, modular, drainage tiles
- Raised diamonds on top surface facilitates drainage and aids traction
- Modular for any configuration
- 100% recycled PVC (Black only)
- NSF tested and certified (as shelf liners)
- Beveled ramps and corners available