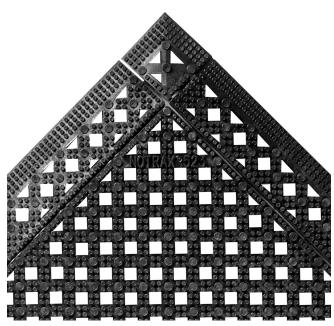

#### PRODUCT INFORMATION

**523 - MODULAR LOK-TYLE™** allows moisture and debris to drain from the surface and aids traction. The modular cross-hatch vinyl tiles snap together on-site for custom configurations. Its lightweight, modular design allows for additional use as shelf liners in food prep and bar areas.

#### **Features and Benefits:**

- Lightweight PVC, modular, drainage tiles
- Raised diamonds on top surface facilitates drainage and aids traction
- Modular for any configuration
- 100% recycled PVC (Black only)
- NSF tested and certified (as shelf liners)
- Beveled ramps and corners available

#### **SPECIFICATIONS**

| Sizes     | 12"x12" T | ile, 2"x12" R | Ramp, 2"x2 | " Corners |
|-----------|-----------|---------------|------------|-----------|
| Thickness | 1/2"      |               |            |           |
| Colors    | Black     | Green         | Blue       | Yellow    |