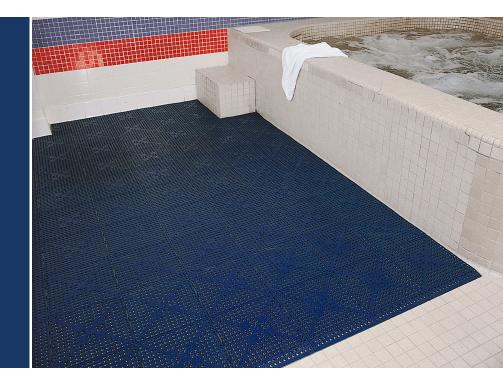

#### PRODUCT INFORMATION

**523 - MODULAR LOK-TYLE™** allows moisture and debris to drain from the surface and aids traction. The modular cross-hatch vinyl tiles snap together on-site for custom configurations. Its lightweight, modular design allows for additional use as shelf liners in food prep and bar areas.

#### **Features and Benefits:**

- Lightweight PVC, modular, drainage tiles
- Raised diamonds on top surface facilitates drainage and aids traction
- Modular for any configuration
- 100% recycled PVC (Black only)
- NSF tested and certified (as shelf liners)
- Beveled ramps and corners available