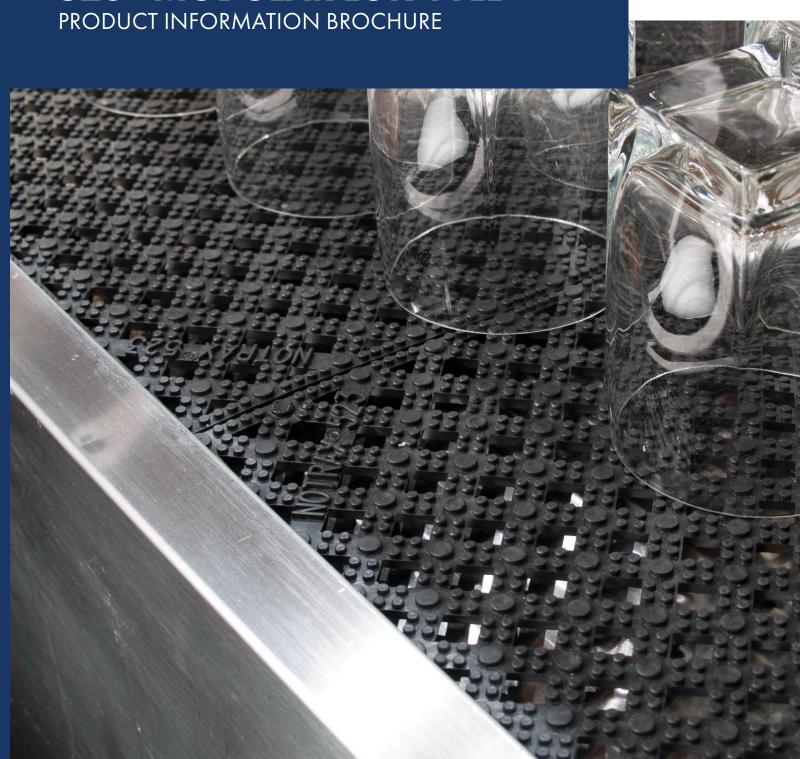

#### PRODUCT INFORMATION

**523 - MODULAR LOK-TYLE™** allows moisture and debris to drain from the surface and aids traction. The modular cross-hatch vinyl tiles snap together on-site for custom configurations. Its lightweight, modular design allows for additional use as shelf liners in food prep and bar areas.

## Performance: Wear Resistance

Anti-fatigue Performance Slip Resistance

Locker Rooms Shower Areas Shelving Bar Areas

**APPLICATIONS** 

Food Processing

Food Service

jue Anti-Slip

eaning