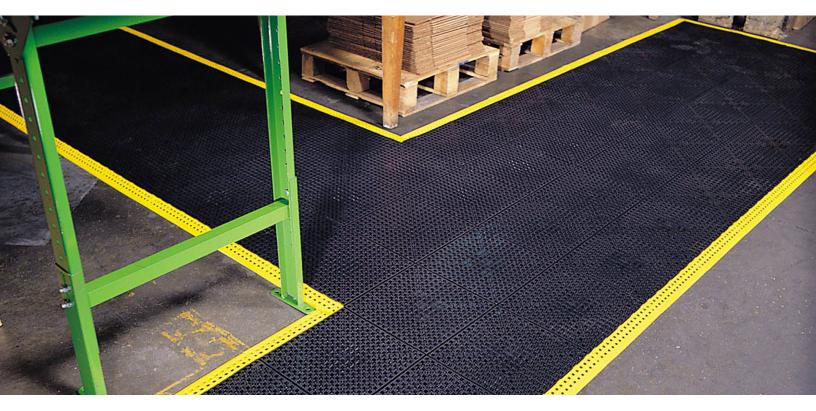

#### PRODUCT INFORMATION

**523 - MODULAR LOK-TYLE™** allows moisture and debris to drain from the surface and aids traction. The modular cross-hatch vinyl tiles snap together on-site for custom configurations. Its lightweight, modular design allows for additional use as shelf liners in food prep and bar areas.

#### **Features and Benefits:**

- Lightweight PVC, modular, drainage tiles
- Raised diamonds on top surface facilitates drainage and aids traction
- Modular for any configuration
- 100% recycled PVC (Black only)
- NSF tested and certified (as shelf liners)
- Beveled ramps and corners available

#### **SPECIFICATIONS**

| Sizes     | 12"x12" T | ile, 2"x12" R | Ramp, 2"x2 | " Corners |
|-----------|-----------|---------------|------------|-----------|
| Thickness | 1/2"      |               |            |           |
| Colors    | Black     | Green         | Blue       | Yellow    |