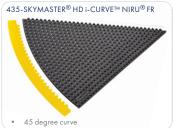

r® HD Yellow Safety line™ and Skymaster® HD i-Curve™ and Skymaster® HD o-Curve™ series.

Material: Nitrile Rubber

#### Features and Benefits:

- Resilient fire retardant Nitrile rubber compound and unique support design offers exceptional fatigue relief
- Bubble top surface for added comfort that is easy to clean
- Easy to snap together mats on-site for custom work station platforms
- Nitrile provides highest level of resistance to chemicals, oils and greases
- Compatible with any of the Skymaster® HD family of mats
- #461 Skymaster® HD Ramps and #469 Safety Line available



MODEL: 465

**APPLICATIONS** 

Heavy Duty - Dry industrial environments with exposure to oil and sparks.

## **SPECIFICATIONS**



Performance: Good Wear Reistance Anti-Slip Anti-Fatigue

### **SKYMASTER®** - Curve

























# **TESTING DATA**

| Test                      | Test Description                                                           | Results           |
|---------------------------|----------------------------------------------------------------------------|-------------------|
| ASTM D3884-92             | Abrasion Resistance<br>ASTM D3884-01 (Results measured in weight loss - %) | 1000 Cycles 0.824 |
| DIN 53455-6-4             | Elongation                                                                 | 210%              |
| ASTM D2240-02             | Hardness                                                                   | 67 Shore A        |
| DIN 51130 en<br>BG-BGR181 | Anti-slip                                                                  | R9