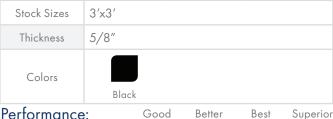

tripping and allow inside and outside corners. Range of accessories including Skymaster® HD Yellow Safety line™ and Skymaster® HD i-Curve™ and Skymaster® HD o-Curve™ series.

Material: Nitrile Rubber

#### Features and Benefits:

- Resilient fire retardant Nitrile rubber compound and unique support design offers exceptional fatigue relief
- Bubble top surface for added comfort that is easy to clean
- Easy to snap together mats on-site for custom work station platforms
- Nitrile provides highest level of resistance to chemicals, oils and greases
- Compatible with any of the Skymaster® HD family of mats
- #461 Skymaster® HD Ramps and #469 Safety Line available



MODEL: 465

**APPLICATIONS** 

Heavy Duty - Dry industrial environments with exposure to oil and sparks.

## **SPECIFICATIONS**



Performance: Good Wear Reistance Anti-Slip Anti-Fatigue

### **SKYMASTER®** - Curve

























# **TESTING DATA**

| Test                      | Test Description                                                           | Results           |
|---------------------------|----------------------------------------------------------------------------|-------------------|
| ASTM D3884-92             | Abrasion Resistance<br>ASTM D3884-01 (Results measured in weight loss - %) | 1000 Cycles 0.824 |
| DIN 53455-6-4             | Elongation                                                                 | 210%              |
| ASTM D2240-02             | Hardness                                                                   | 67 Shore A        |
| DIN 51130 en<br>BG-BGR181 | Anti