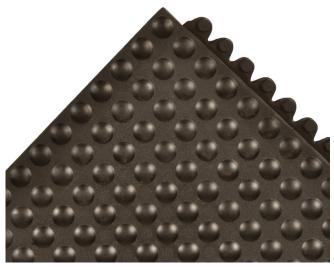

465 - SKYMASTER® HD NIRU®FR is a fire retardant. heavy duty Nitrile rubber compound mat for industrial strength that provides the highest degree of resistance to chemicals, cutting fluids, animal fats, oils and greases. Snap together tiles of 3'x3' can be easily assembled for coverage of large areas or individual workstations. Ergonomic benefit derived from a ½" thick worker platform with a bubble pattern for maximum fatigue relief in dry industrial environments. The unique design and craftsmanship make the mat easy to handle and easy to install on site. A tooled grid of 11x11" sections on the underside of the mat makes further customization quick and easy. Available beveled edges prevent tripping and allow inside and outside corners. Range of accessories including Skymaster® HD Yellow Safety line™ and Skymaster® HD i-Curve™ and Skymaster® HD o-Curve™ series.

#### Features and Benefits:

- Resilient fire retardant Nitrile rubber compound and unique support design offers exceptional fatigue relief
- Bubble top surface for added comfort that is easy to clean
- Easy to snap together mats on-site for custom work station platforms
- Nitrile provides highest level of resistance to chemicals, oils and greases
- Compatible with any of the Skymaster® HD family of mats
- #461 Skymaster® HD Ramps and #469 Safety Line available