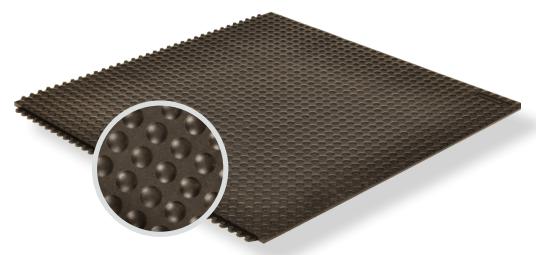

465 - SKYMASTER® HD NIRU®FR is a fire retardant. heavy duty Nitrile rubber compound mat for industrial strength that provides the highest degree of resistance to chemicals, cutting fluids, animal fats, oils and greases. Snap together tiles of 3'x3' can be easily assembled for coverage of large areas or individual workstations. Ergonomic benefit derived from a ½" thick worker platform with a bubble pattern for maximum fatigue relief in dry industrial environments. The unique design and craftsmanship make the mat easy to handle and easy to install on site. A tooled grid of 11x11" sections on the underside of the mat makes further customization quick and easy. Available beveled edges prevent tripping and allow inside and outside corners. Range of accessories including Skymaster® HD Yellow Safety line™ and Skymaster® HD i-Curve™ and Skymaster® HD o-Curve™ series.

#### Features and Benefits:

- Resilient fire retardant Nitrile rubber compound and unique support design offers exceptional fatigue relief
- Bubble top surface for added comfort that is easy to clean
- Easy to snap together mats on-site for custom work station platforms
- Nitrile provides highest level of resistance to chemicals, oils and greases
- Compatible with any of the Skymaster® HD family of mats
- #461 Skymaster® HD Ramps and #469 Safety Line available