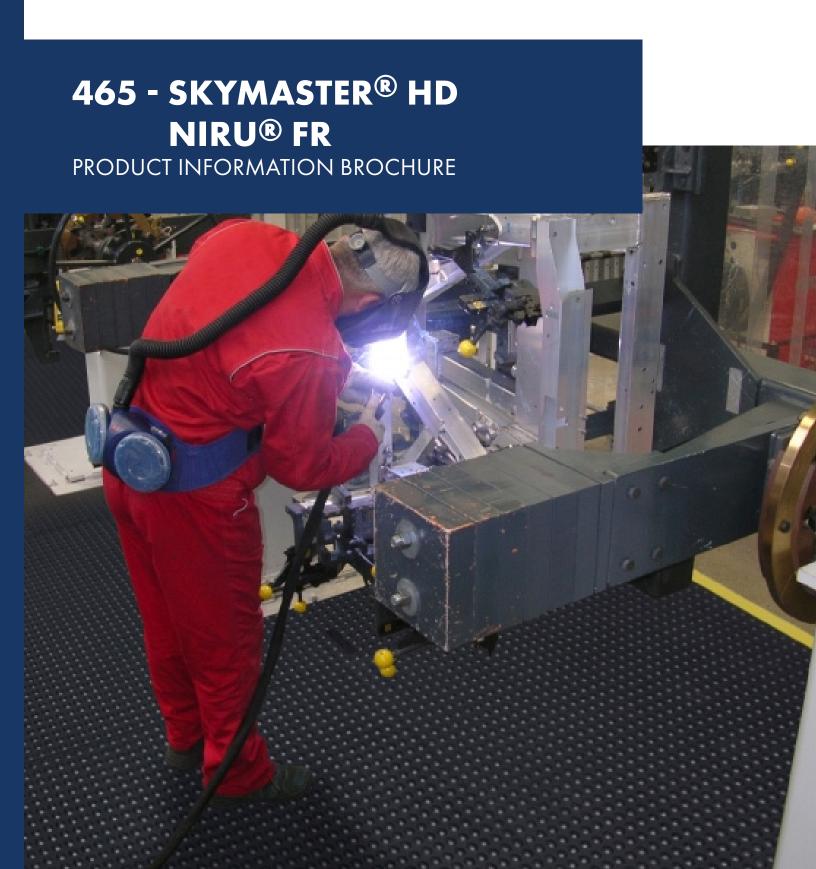

465 - SKYMASTER® HD NIRU®FR is a fire retardant. heavy duty Nitrile rubber compound mat for industrial strength that provides the highest degree of resistance to chemicals, cutting fluids, animal fats, oils and greases. Snap together tiles of 3'x3' can be easily assembled for coverage of large areas or individual workstations. Ergonomic benefit derived from a ½" thick worker platform with a bubble pattern for maximum fatigue relief in dry industrial environments. The unique design and craftsmanship make the mat easy to handle and easy to install on site. A tooled grid of 11x11" sections on the underside of the mat makes further customization quick and easy. Available beveled edges prevent tripping and allow inside and outside corners. Range of accessories including Skymaster® HD Yellow Safety line™ and Skymaster® HD i-Curve™ and Skymaster® HD o-Curve™ series.

MODEL: 465

**APPLICATIONS** 

Heavy Duty - Dry industrial environments with exposure to oil and sparks.