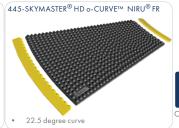

465 - SKYMASTER® HD NIRU®FR is a fire retardant. heavy duty Nitrile rubber compound mat for industrial strength that provides the highest degree of resistance to chemicals, cutting fluids, animal fats, oils and greases. Snap together tiles of 3'x3' can be easily assembled for coverage of large areas or individual workstations. Ergonomic benefit derived from a ½" thick worker platform with a bubble pattern for maximum fatigue relief in dry industrial environments. The unique design and craftsmanship make the mat easy to handle and easy to install on site. A tooled grid of 11x11" sections on the underside of the mat makes further customization quick and easy. Available beveled edges prevent tripping and allow inside and outside corners. Range of accessories including Skymaster® HD Yellow Safety line™ and Skymaster® HD i-Curve™ and Skymaster® HD o-Curve™ series.

### **SKYMASTER®** - Curve