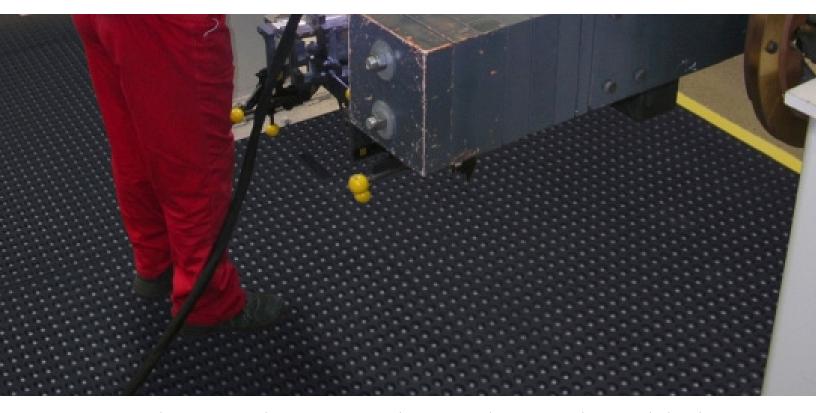

465 - SKYMASTER® HD NIRU®FR is a fire retardant. heavy duty Nitrile rubber compound mat for industrial strength that provides the highest degree of resistance to chemicals, cutting fluids, animal fats, oils and greases. Snap together tiles of 3'x3' can be easily assembled for coverage of large areas or individual workstations. Ergonomic benefit derived from a ½" thick worker platform with a bubble pattern for maximum fatigue relief in dry industrial environments. The unique design and craftsmanship make the mat easy to handle and easy to install on site. A tooled grid of 11x11" sections on the underside of the mat makes further customization quick and easy. Available beveled edges prevent tripping and allow inside and outside corners. Range of accessories including Skymaster® HD Yellow Safety line™ and Skymaster® HD i-Curve™ and Skymaster® HD o-Curve™ series.

## **SPECIFICATIONS**

Performance: Good Wear Reistance Anti-Slip Anti-Fatigue