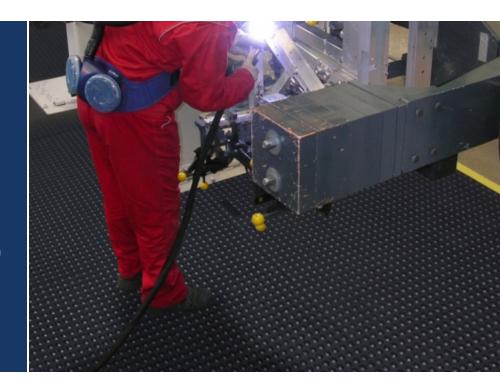

465 - SKYMASTER® HD NIRU®FR is a fire retardant. heavy duty Nitrile rubber compound mat for industrial strength that provides the highest degree of resistance to chemicals, cutting fluids, animal fats, oils and greases. Snap together tiles of 3'x3' can be easily assembled for coverage of large areas or individual workstations. Ergonomic benefit derived from a ½" thick worker platform with a bubble pattern for maximum fatigue relief in dry industrial environments. The unique design and craftsmanship make the mat easy to handle and easy to install on site. A tooled grid of 11x11" sections on the underside of the mat makes further customization quick and easy. Available beveled edges prevent tripping and allow inside and outside corners. Range of accessories including Skymaster® HD Yellow Safety line™ and Skymaster® HD i-Curve™ and Skymaster® HD o-Curve™ series.

MODEL: 465

**APPLICATIONS** 

Heavy Duty - Dry industrial environments with exposure to oil and sparks.