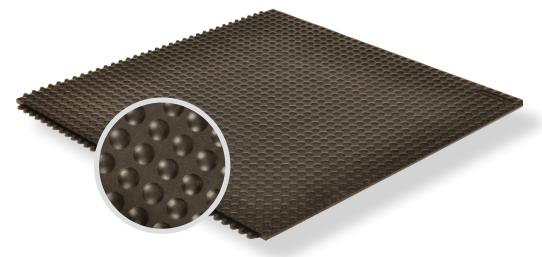

### **PRODUCT INFO**

463 - SKYMASTER<sup>®</sup> HD ESD is an Electro Static Discharge (ESD) protective mat that is formulated to drain static electricity from workers to safeguard against static shocks and protect equipment. Skymaster<sup>®</sup> HD ESD is heavy duty natural rubber compound mat for industrial strength applications. Snap together tiles of 3'x3' can be easily assembled for coverage of large areas or individual workstations. Ergonomic benefit derived from a  $\frac{1}{2}$ " thick worker platform with a bubble pattern for maximum fatigue relief in dry industrial environments. The unique design and craftsmanship make the mat easy to handle and easy to install on site. A tooled grid of 11x11" sections on the underside of the mat makes further customization quick and easy. Available beveled edges prevent tripping and allow inside and outside corners. Range of accessories including Skymaster<sup>®</sup> HD Yellow Safety line<sup>™</sup> and Skymaster<sup>®</sup> HD i-Curve<sup>™</sup> and Skymaster<sup>®</sup> HD o-Curve<sup>™</sup> series.

#### **Features and Benefits:**

- Resilient natural rubber compound and unique support design offers exceptional fatigue relief
- ESD Dissipative, measured resistance  $10^6$   $10^9 \Omega$ •
- Bubble top surface for added comfort that is easy to clean
- Easy to snap together mats on-site for custom work station platforms
- Compatible with any of the Skymaster® HD family of mats
- #461 Skymaster® HD Ramps and #469 Safety Line available
- Grounding cord available, not required