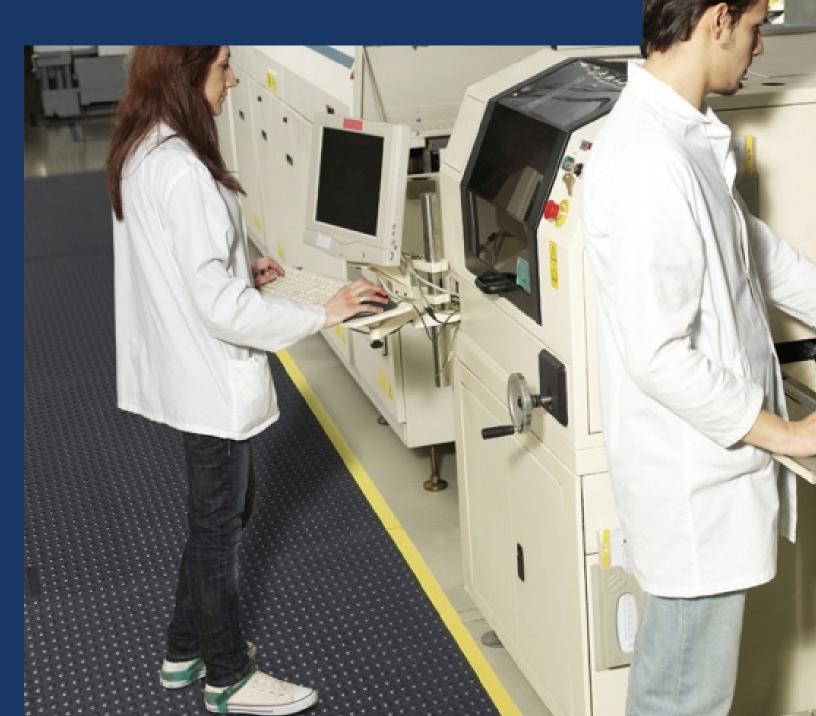

### **PRODUCT INFO**

463 - SKYMASTER<sup>®</sup> HD ESD is an Electro Static Discharge (ESD) protective mat that is formulated to drain static electricity from workers to safeguard against static shocks and protect equipment. Skymaster<sup>®</sup> HD ESD is heavy duty natural rubber compound mat for industrial strength applications. Snap together tiles of 3'x3' can be easily assembled for coverage of large areas or individual workstations. Ergonomic benefit derived from a  $\frac{1}{2}$ " thick worker platform with a bubble pattern for maximum fatigue relief in dry industrial environments. The unique design and craftsmanship make the mat easy to handle and easy to install on site. A tooled grid of 11x11" sections on the underside of the mat makes further customization quick and easy. Available beveled edges prevent tripping and allow inside and outside corners. Range of accessories including Skymaster<sup>®</sup> HD Yellow Safety line<sup>™</sup> and Skymaster<sup>®</sup> HD i-Curve<sup>™</sup> and Skymaster<sup>®</sup> HD o-Curve<sup>™</sup> series.

#### **Features and Benefits:**

- Resilient natural rubber compound and unique support design offers exceptional fatigue relief
- ESD Dissipative, measured resistance  $10^6$   $10^9 \Omega$ •
- Bubble top surface for added comfort that is easy to clean
- Easy to snap together mats on-site for custom work station platforms
- Compatible with any of the Skymaster® HD family of mats
- #461 Skymaster® HD Ramps and #469 Safety Line available
- Grounding cord available, not required