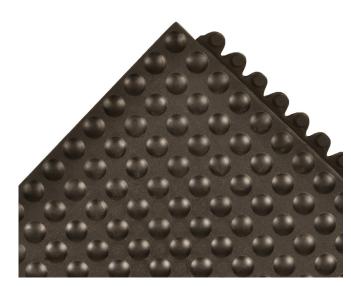

### **PRODUCT INFO**

463 - SKYMASTER<sup>®</sup> HD ESD is an Electro Static Discharge (ESD) protective mat that is formulated to drain static electricity from workers to safeguard against static shocks and protect equipment. Skymaster<sup>®</sup> HD ESD is heavy duty natural rubber compound mat for industrial strength applications. Snap together tiles of 3'x3' can be easily assembled for coverage of large areas or individual workstations. Ergonomic benefit derived from a  $\frac{1}{2}$ " thick worker platform with a bubble pattern for maximum fatigue relief in dry industrial environments. The unique design and craftsmanship make the mat easy to handle and easy to install on site. A tooled grid of 11x11" sections on the underside of the mat makes further customization quick and easy. Available beveled edges prevent tripping and allow inside and outside corners. Range of accessories including Skymaster<sup>®</sup> HD Yellow Safety line<sup>™</sup> and Skymaster<sup>®</sup> HD i-Curve<sup>™</sup> and Skymaster<sup>®</sup> HD o-Curve<sup>™</sup> series.