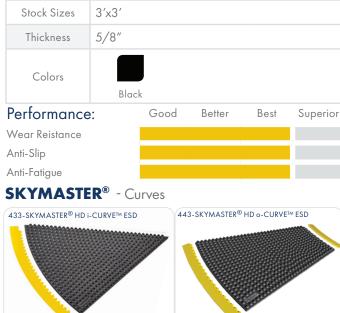

### **PRODUCT INFO**

463 - SKYMASTER<sup>®</sup> HD ESD is an Electro Static Discharge (ESD) protective mat that is formulated to drain static electricity from workers to safeguard against static shocks and protect equipment. Skymaster<sup>®</sup> HD ESD is heavy duty natural rubber compound mat for industrial strength applications. Snap together tiles of 3'x3' can be easily assembled for coverage of large areas or individual workstations. Ergonomic benefit derived from a  $\frac{1}{2}$ " thick worker platform with a bubble pattern for maximum fatigue relief in dry industrial environments. The unique design and craftsmanship make the mat easy to handle and easy to install on site. A tooled grid of 11x11" sections on the underside of the mat makes further customization quick and easy. Available beveled edges prevent tripping and allow inside and outside corners. Range of accessories including Skymaster<sup>®</sup> HD Yellow Safety line<sup>™</sup> and Skymaster<sup>®</sup> HD i-Curve<sup>™</sup> and Skymaster<sup>®</sup> HD o-Curve<sup>™</sup> series.

### SPECIFICATIONS

45 degree curve

MODEL: 463

Heavy Duty - Use where Electro Static Discharge (ESD) could be present.

**APPLICATIONS** 

Anti-Static Anti-Fatique

Anti-Slip

Floor