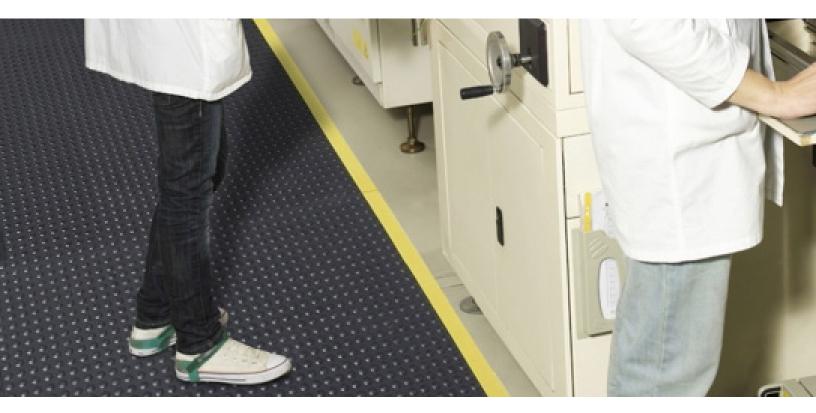

### **PRODUCT INFO**

463 - SKYMASTER<sup>®</sup> HD ESD is an Electro Static Discharge (ESD) protective mat that is formulated to drain static electricity from workers to safeguard against static shocks and protect equipment. Skymaster<sup>®</sup> HD ESD is heavy duty natural rubber compound mat for industrial strength applications. Snap together tiles of 3'x3' can be easily assembled for coverage of large areas or individual workstations. Ergonomic benefit derived from a  $\frac{1}{2}$ " thick worker platform with a bubble pattern for maximum fatigue relief in dry industrial environments. The unique design and craftsmanship make the mat easy to handle and easy to install on site. A tooled grid of 11x11" sections on the underside of the mat makes further customization quick and easy. Available beveled edges prevent tripping and allow inside and outside corners. Range of accessories including Skymaster<sup>®</sup> HD Yellow Safety line<sup>™</sup> and Skymaster<sup>®</sup> HD i-Curve<sup>™</sup> and Skymaster<sup>®</sup> HD o-Curve<sup>™</sup> series.

#### **Features and Benefits:**

- Resilient natural rubber compound and unique support design offers exceptional fatigue relief
- ESD Dissipative, measured resistance  $10^6$   $10^9 \Omega$ •
- Bubble top surface for added comfort that is easy to clean
- Easy to snap together mats on-site for custom work station platforms
- Compatible with any of the Skymaster® HD family of mats
- #461 Skymaster® HD Ramps and #469 Safety Line available
- Grounding cord available, not required