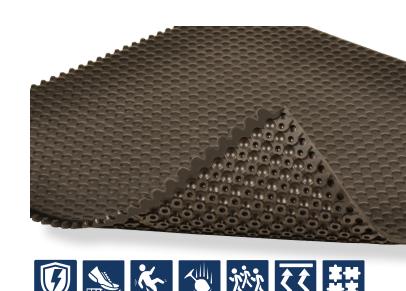

### **PRODUCT INFO**

463 - SKYMASTER<sup>®</sup> HD ESD is an Electro Static Discharge (ESD) protective mat that is formulated to drain static electricity from workers to safeguard against static shocks and protect equipment. Skymaster<sup>®</sup> HD ESD is heavy duty natural rubber compound mat for industrial strength applications. Snap together tiles of 3'x3' can be easily assembled for coverage of large areas or individual workstations. Ergonomic benefit derived from a  $\frac{1}{2}$ " thick worker platform with a bubble pattern for maximum fatigue relief in dry industrial environments. The unique design and craftsmanship make the mat easy to handle and easy to install on site. A tooled grid of 11x11" sections on the underside of the mat makes further customization quick and easy. Available beveled edges prevent tripping and allow inside and outside corners. Range of accessories including Skymaster<sup>®</sup> HD Yellow Safety line<sup>™</sup> and Skymaster<sup>®</sup> HD i-Curve<sup>™</sup> and Skymaster<sup>®</sup> HD o-Curve<sup>™</sup> series.

#### **Features and Benefits:**

- Resilient natural rubber compound and unique support design offers exceptional fatigue relief
- ESD Dissipative, measured resistance  $10^6$   $10^9 \Omega$ •
- Bubble top surface for added comfort that is easy to clean
- Easy to snap together mats on-site for custom work station platforms
- Compatible with any of the Skymaster® HD family of mats
- #461 Skymaster® HD Ramps and #469 Safety Line available
- Grounding cord available, not required

### SPECIFICATIONS

45 degree curve

MODEL: 463

Heavy Duty - Use where Electro Static Discharge (ESD) could be present.

**APPLICATIONS** 

Anti-Static Anti-Fatique

Anti-Slip

Floor