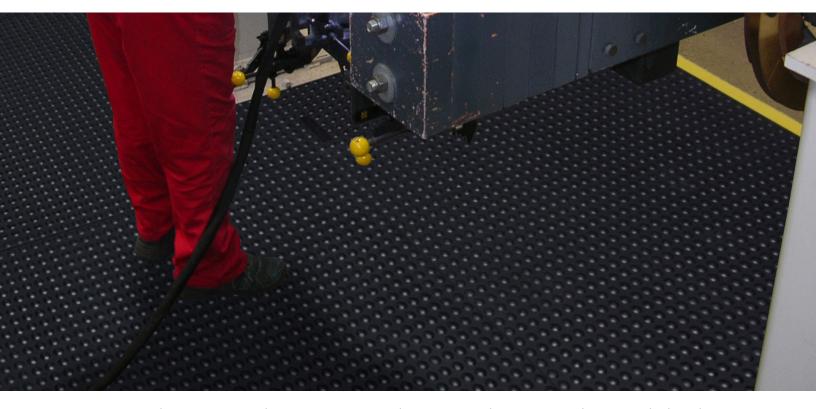

462 - SKYMASTER® HD NIRU® is a heavy duty Nitrile rubber compound mat for industrial strength that provides the highest degree of resistance to chemicals, cutting fluids, animal fats, oils and greases. Snap together tiles of 3'x3' can be easily assembled for coverage of large areas or individual workstations. Ergonomic benefit derived from a ½" thick worker platform with a bubble pattern for maximum fatigue relief in dry industrial environments. The unique design and craftsmanship make the mat easy to handle and easy to install on site. A tooled grid of 11x11" sections on the underside of the mat makes further customization quick and easy. Available beveled edges prevent tripping and allow inside and outside corners. Range of accessories including Skymaster® HD Yellow Safety line™ and Skymaster® HD i-Curve™ and Skymaster® HD o-Curve™ series.

#### Features and Benefits:

- Resilient Nitrile rubber compound and unique support design offers exceptional fatigue relief
- Bubble top surface for added comfort that is easy to clean
- Easy to snap together mats on-site for custom work station platforms
- Nitrile provides highest level of resistance to chemicals, oils and greases
- Compatible with any of the Skymaster® HD family of mats
- #461 Skymaster® HD Ramps and #469 Safety Line available