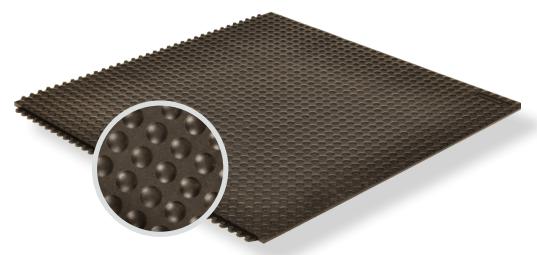

462 - SKYMASTER® HD NIRU® is a heavy duty Nitrile rubber compound mat for industrial strength that provides the highest degree of resistance to chemicals, cutting fluids, animal fats, oils and greases. Snap together tiles of 3'x3' can be easily assembled for coverage of large areas or individual workstations. Ergonomic benefit derived from a ½" thick worker platform with a bubble pattern for maximum fatigue relief in dry industrial environments. The unique design and craftsmanship make the mat easy to handle and easy to install on site. A tooled grid of 11x11" sections on the underside of the mat makes further customization quick and easy. Available beveled edges prevent tripping and allow inside and outside corners. Range of accessories including Skymaster® HD Yellow Safety line™ and Skymaster® HD i-Curve™ and Skymaster® HD o-Curve™ series.

#### Features and Benefits:

- Resilient Nitrile rubber compound and unique support design offers exceptional fatigue relief
- Bubble top surface for added comfort that is easy to clean
- Easy to snap together mats on-site for custom work station platforms
- Nitrile provides highest level of resistance to chemicals, oils and greases
- Compatible with any of the Skymaster® HD family of mats
- #461 Skymaster® HD Ramps and #469 Safety Line available