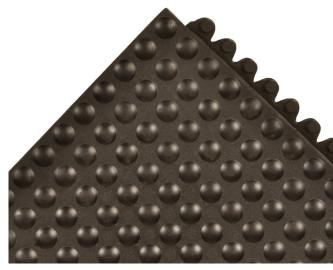

462 - SKYMASTER® HD NIRU® is a heavy duty Nitrile rubber compound mat for industrial strength that provides the highest degree of resistance to chemicals, cutting fluids, animal fats, oils and greases. Snap together tiles of 3'x3' can be easily assembled for coverage of large areas or individual workstations. Ergonomic benefit derived from a ½" thick worker platform with a bubble pattern for maximum fatigue relief in dry industrial environments. The unique design and craftsmanship make the mat easy to handle and easy to install on site. A tooled grid of 11x11" sections on the underside of the mat makes further customization quick and easy. Available beveled edges prevent tripping and allow inside and outside corners. Range of accessories including Skymaster® HD Yellow Safety line™ and Skymaster® HD i-Curve™ and Skymaster® HD o-Curve™ series.

#### Features and Benefits:

- Resilient Nitrile rubber compound and unique support design offers exceptional fatigue relief
- Bubble top surface for added comfort that is easy to clean
- Easy to snap together mats on-site for custom work station platforms
- Nitrile provides highest level of resistance to chemicals, oils and greases
- Compatible with any of the Skymaster® HD family of mats
- #461 Skymaster® HD Ramps and #469 Safety Line available