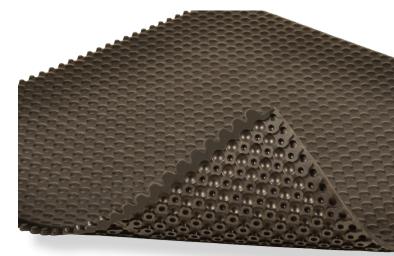

462 - SKYMASTER® HD NIRU® is a heavy duty Nitrile rubber compound mat for industrial strength that provides the highest degree of resistance to chemicals, cutting fluids, animal fats, oils and greases. Snap together tiles of 3'x3' can be easily assembled for coverage of large areas or individual workstations. Ergonomic benefit derived from a ½" thick worker platform with a bubble pattern for maximum fatigue relief in dry industrial environments. The unique design and craftsmanship make the mat easy to handle and easy to install on site. A tooled grid of 11x11" sections on the underside of the mat makes further customization quick and easy. Available beveled edges prevent tripping and allow inside and outside corners. Range of accessories including Skymaster® HD Yellow Safety line™ and Skymaster® HD i-Curve™ and Skymaster® HD o-Curve™ series.

#### Features and Benefits:

- Resilient Nitrile rubber compound and unique support design offers exceptional fatigue relief
- Bubble top surface for added comfort that is easy to clean
- Easy to snap together mats on-site for custom work station platforms
- Nitrile provides highest level of resistance to chemicals, oils and greases
- Compatible with any of the Skymaster® HD family of mats
- #461 Skymaster® HD Ramps and #469 Safety Line available