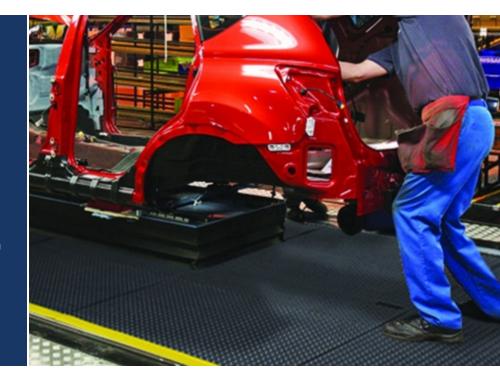

462 - SKYMASTER® HD NIRU® is a heavy duty Nitrile rubber compound mat for industrial strength that provides the highest degree of resistance to chemicals, cutting fluids, animal fats, oils and greases. Snap together tiles of 3'x3' can be easily assembled for coverage of large areas or individual workstations. Ergonomic benefit derived from a ½" thick worker platform with a bubble pattern for maximum fatigue relief in dry industrial environments. The unique design and craftsmanship make the mat easy to handle and easy to install on site. A tooled grid of 11x11" sections on the underside of the mat makes further customization quick and easy. Available beveled edges prevent tripping and allow inside and outside corners. Range of accessories including Skymaster® HD Yellow Safety line™ and Skymaster® HD i-Curve™ and Skymaster® HD o-Curve™ series.

MODEL: 462

**APPLICATIONS** 

Heavy Duty - Dry industrial environments with exposure to oil