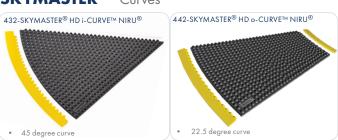

462 - SKYMASTER® HD NIRU® is a heavy duty Nitrile rubber compound mat for industrial strength that provides the highest degree of resistance to chemicals, cutting fluids, animal fats, oils and greases. Snap together tiles of 3'x3' can be easily assembled for coverage of large areas or individual workstations. Ergonomic benefit derived from a ½" thick worker platform with a bubble pattern for maximum fatigue relief in dry industrial environments. The unique design and craftsmanship make the mat easy to handle and easy to install on site. A tooled grid of 11x11" sections on the underside of the mat makes further customization quick and easy. Available beveled edges prevent tripping and allow inside and outside corners. Range of accessories including Skymaster® HD Yellow Safety line™ and Skymaster® HD i-Curve™ and Skymaster® HD o-Curve™ series.

### **SKYMASTER®** - Curves

Protection

Traffic