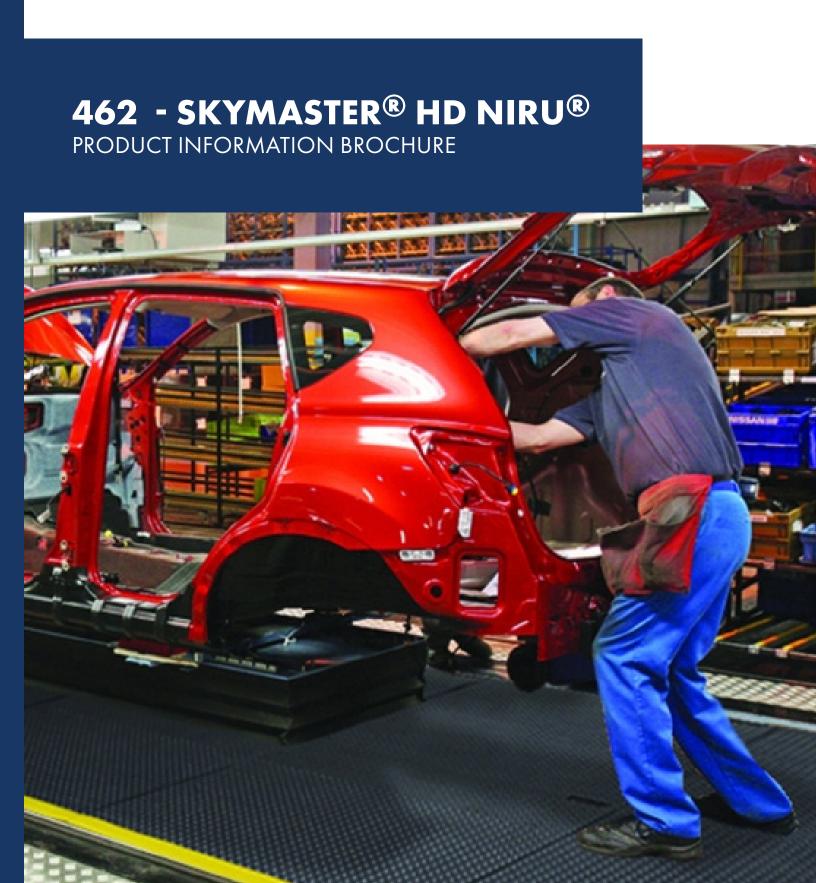

462 - SKYMASTER® HD NIRU® is a heavy duty Nitrile rubber compound mat for industrial strength that provides the highest degree of resistance to chemicals, cutting fluids, animal fats, oils and greases. Snap together tiles of 3'x3' can be easily assembled for coverage of large areas or individual workstations. Ergonomic benefit derived from a ½" thick worker platform with a bubble pattern for maximum fatigue relief in dry industrial environments. The unique design and craftsmanship make the mat easy to handle and easy to install on site. A tooled grid of 11x11" sections on the underside of the mat makes further customization quick and easy. Available beveled edges prevent tripping and allow inside and outside corners. Range of accessories including Skymaster® HD Yellow Safety line™ and Skymaster® HD i-Curve™ and Skymaster® HD o-Curve™ series.