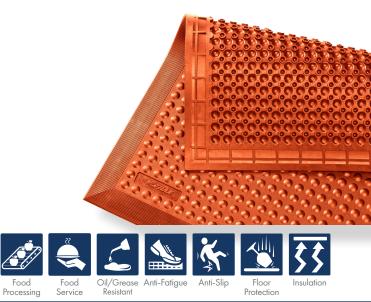

## **PRODUCT INFO**

**458 - SKYSTEP<sup>™</sup> RED** is a standalone rubber mat designed for individual work stations. Made from 100% nitrile rubber, this product is resistant to most industrial oils. Ergonomically engineered, the SkyStep<sup>™</sup> Red utilizes the power of air. The mat is designed to suction to the ground to prevent shifting while trapping air in its chambers. These air pockets combined with the resiliency of the rubber create an ultimate cushioning effect while keeping the mat lightweight. superb anti-fatigue properties due to the ergonomic bubble pattern. Molded, beveled edges are on all four sides to prevent trip hazards.

#### **Features and Benefits:**

- Rubber molded, air-pocket underside anti-fatigue mat
- Designed to suction to the ground to prevent shifting while trapping air in its chambers
- Made of heavy duty nitrile rubber compound
- Resistant to most industrial oils and greases
- Beveled edges on all 4 sided