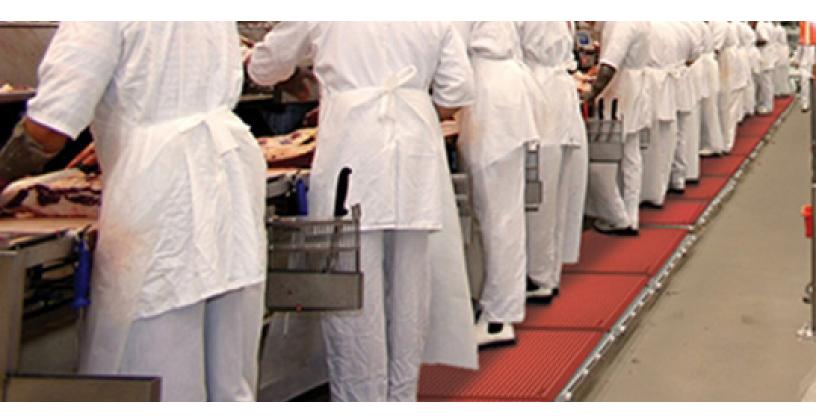

## **PRODUCT INFO**

**458 - SKYSTEP<sup>™</sup> RED** is a standalone rubber mat designed for individual work stations. Made from 100% nitrile rubber, this product is resistant to most industrial oils. Ergonomically engineered, the SkyStep<sup>™</sup> Red utilizes the power of air. The mat is designed to suction to the ground to prevent shifting while trapping air in its chambers. These air pockets combined with the resiliency of the rubber create an ultimate cushioning effect while keeping the mat lightweight. superb anti-fatigue properties due to the ergonomic bubble pattern. Molded, beveled edges are on all four sides to prevent trip hazards.

#### **Features and Benefits:**

- Rubber molded, air-pocket underside anti-fatigue mat
- Designed to suction to the ground to prevent shifting while trapping air in its chambers
- Made of heavy duty nitrile rubber compound
- Resistant to most industrial oils and greases
- Beveled edges on all 4 sided