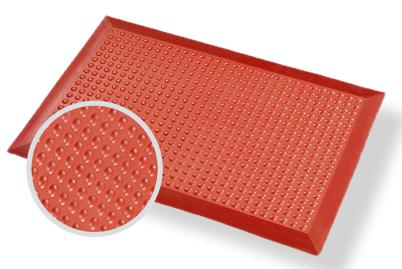

## **PRODUCT INFO**

**458 - SKYSTEP<sup>™</sup> RED** is a standalone rubber mat designed for individual work stations. Made from 100% nitrile rubber, this product is resistant to most industrial oils. Ergonomically engineered, the SkyStep<sup>™</sup> Red utilizes the power of air. The mat is designed to suction to the ground to prevent shifting while trapping air in its chambers. These air pockets combined with the resiliency of the rubber create an ultimate cushioning effect while keeping the mat lightweight. superb anti-fatigue properties due to the ergonomic bubble pattern. Molded, beveled edges are on all four sides to prevent trip hazards.

#### **Features and Benefits:**

- Rubber molded, air-pocket underside anti-fatigue mat
- Designed to suction to the ground to prevent shifting while trapping air in its chambers
- Made of heavy duty nitrile rubber compound
- Resistant to most industrial oils and greases
- Beveled edges on all 4 sided

### SPECIFICATIONS

| Stock Sizes       | 2'x3', 3'x4', 3'x5' |      |        |      |          |
|-------------------|---------------------|------|--------|------|----------|
| Thickness         | 5/8″                |      |        |      |          |
| Colors            |                     |      |        |      |          |
|                   | Red                 |      |        |      |          |
| Performance:      |                     | Good | Better | Best | Superior |
| Grease Resistance |                     |      |        |      |          |
| Comfort           |                     |      |        |      |          |
| Wearability       |                     |      |        |      |          |
| Slip Resistance   |                     |      |        |      |          |
|                   |                     |      |        |      |          |