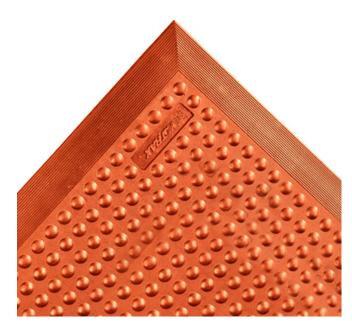

## **PRODUCT INFO**

**458 - SKYSTEP<sup>™</sup> RED** is a standalone rubber mat designed for individual work stations. Made from 100% nitrile rubber, this product is resistant to most industrial oils. Ergonomically engineered, the SkyStep<sup>™</sup> Red utilizes the power of air. The mat is designed to suction to the ground to prevent shifting while trapping air in its chambers. These air pockets combined with the resiliency of the rubber create an ultimate cushioning effect while keeping the mat lightweight. superb anti-fatigue properties due to the ergonomic bubble pattern. Molded, beveled edges are on all four sides to prevent trip hazards.

#### **Features and Benefits:**

- Rubber molded, air-pocket underside anti-fatigue mat
- Designed to suction to the ground to prevent shifting while trapping air in its chambers
- Made of heavy duty nitrile rubber compound
- Resistant to most industrial oils and greases
- Beveled edges on all 4 sided