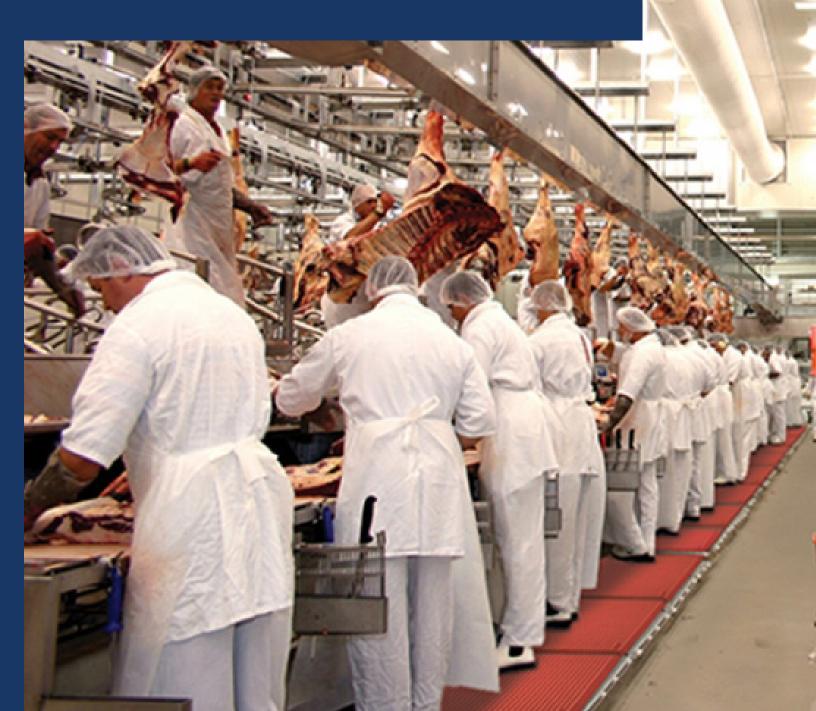

## **PRODUCT INFO**

**458 - SKYSTEP<sup>™</sup> RED** is a standalone rubber mat designed for individual work stations. Made from 100% nitrile rubber, this product is resistant to most industrial oils. Ergonomically engineered, the SkyStep<sup>™</sup> Red utilizes the power of air. The mat is designed to suction to the ground to prevent shifting while trapping air in its chambers. These air pockets combined with the resiliency of the rubber create an ultimate cushioning effect while keeping the mat lightweight. superb anti-fatigue properties due to the ergonomic bubble pattern. Molded, beveled edges are on all four sides to prevent trip hazards.

#### **Features and Benefits:**

- Rubber molded, air-pocket underside anti-fatigue mat
- Designed to suction to the ground to prevent shifting while trapping air in its chambers
- Made of heavy duty nitrile rubber compound
- Resistant to most industrial oils and greases
- Beveled edges on all 4 sided