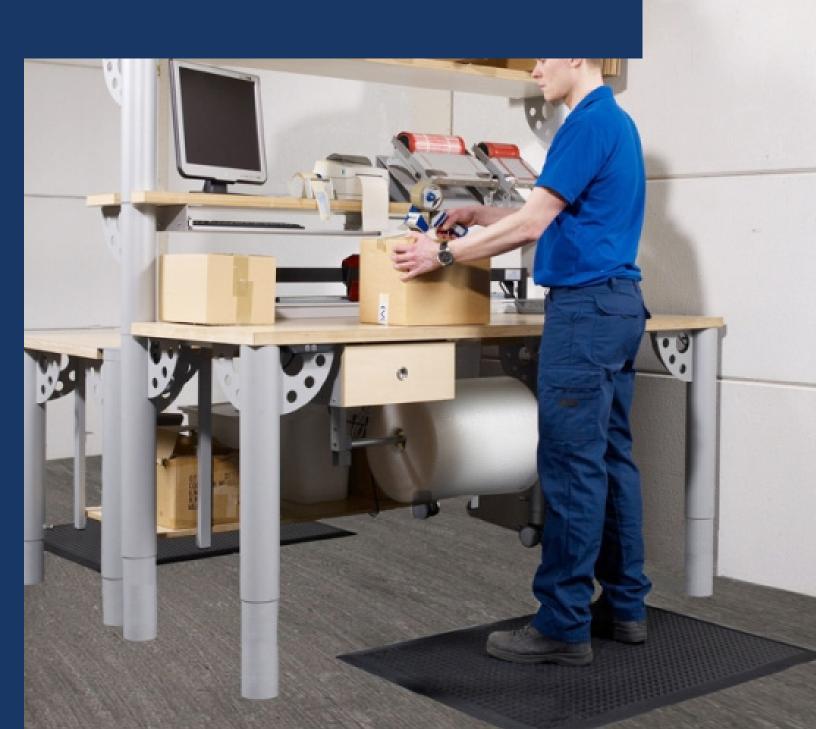

## **PRODUCT INFO**

**455 - SKYSTEP**<sup>TM</sup> is a standalone rubber mat designed for individual work stations. Ergonomically engineered, the SkyStep<sup>TM</sup> utilizes the power of air. The mat is designed to suction to the ground to prevent shifting while trapping air in its chambers. These air pockets combined with the resiliency of the rubber create an ultimate cushioning effect while keeping the mat lightweight. superb anti-fatigue properties due to the ergonomic bubble pattern. Molded, beveled edges are on all four sides to prevent trip hazards.

### **Features and Benefits:**

- Rubber molded, air-pocket underside anti-fatigue mat
- Designed to suction to the ground to prevent shifting while trapping air in its chambers
- Made of heavy duty natural rubber compound
- For general purpose applications
- Beveled edges on all 4 sided

Packaging Stations
Shipping Areas
Inspection Areas
Dry Areas

A PRODUCT OF:

Justrite Safety Group is the leading source of safety equipment for flammables and hazardous materials storage and handling, asset protection, environmental protection spill containment, absorbents, specialized chemical storage, cable management, safety showers and eye/face washes, matting, and vehicle safety equipment. Learn more at Justrite.com, Checkers-safety.com, and Notrax.com.