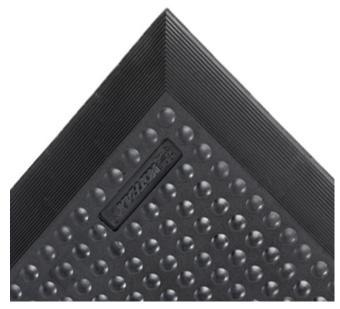

## **PRODUCT INFO**

**455 - SKYSTEP**<sup>TM</sup> is a standalone rubber mat designed for individual work stations. Ergonomically engineered, the SkyStep<sup>TM</sup> utilizes the power of air. The mat is designed to suction to the ground to prevent shifting while trapping air in its chambers. These air pockets combined with the resiliency of the rubber create an ultimate cushioning effect while keeping the mat lightweight. superb anti-fatigue properties due to the ergonomic bubble pattern. Molded, beveled edges are on all four sides to prevent trip hazards.

### **Features and Benefits:**

- Rubber molded, air-pocket underside anti-fatigue mat
- Designed to suction to the ground to prevent shifting while trapping air in its chambers
- Made of heavy duty natural rubber compound
- For general purpose applications
- Beveled edges on all 4 sided