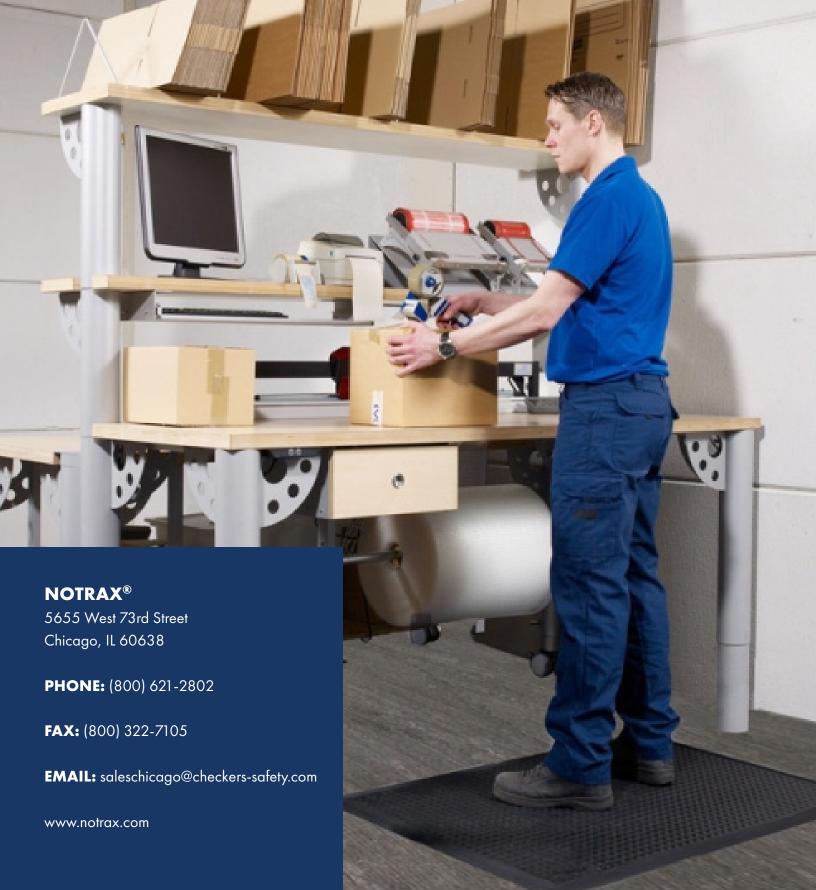

## **PRODUCT INFO**

**455 - SKYSTEP**<sup>TM</sup> is a standalone rubber mat designed for individual work stations. Ergonomically engineered, the SkyStep<sup>TM</sup> utilizes the power of air. The mat is designed to suction to the ground to prevent shifting while trapping air in its chambers. These air pockets combined with the resiliency of the rubber create an ultimate cushioning effect while keeping the mat lightweight. superb anti-fatigue properties due to the ergonomic bubble pattern. Molded, beveled edges are on all four sides to prevent trip hazards.

### **Features and Benefits:**

- Rubber molded, air-pocket underside anti-fatigue mat
- Designed to suction to the ground to prevent shifting while trapping air in its chambers
- Made of heavy duty natural rubber compound
- For general purpose applications
- Beveled edges on all 4 sided

Packaging Stations
Shipping Areas
Inspection Areas
Dry Areas

A PRODUCT OF:

Justrite Safety Group is the leading source of safety equipment for flammables and hazardous materials storage and handling, asset protection, environmental protection spill containment, absorbents, specialized chemical storage, cable management, safety showers and eye/face washes, matting, and vehicle safety equipment. Learn more at Justrite.com, Checkers-safety.com, and Notrax.com.