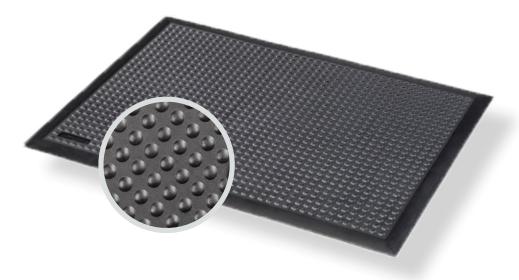

## **PRODUCT INFO**

**455 - SKYSTEP**<sup>TM</sup> is a standalone rubber mat designed for individual work stations. Ergonomically engineered, the SkyStep<sup>TM</sup> utilizes the power of air. The mat is designed to suction to the ground to prevent shifting while trapping air in its chambers. These air pockets combined with the resiliency of the rubber create an ultimate cushioning effect while keeping the mat lightweight. superb anti-fatigue properties due to the ergonomic bubble pattern. Molded, beveled edges are on all four sides to prevent trip hazards.

### **Features and Benefits:**

- Rubber molded, air-pocket underside anti-fatigue mat
- Designed to suction to the ground to prevent shifting while trapping air in its chambers
- Made of heavy duty natural rubber compound
- For general purpose applications
- Beveled edges on all 4 sided