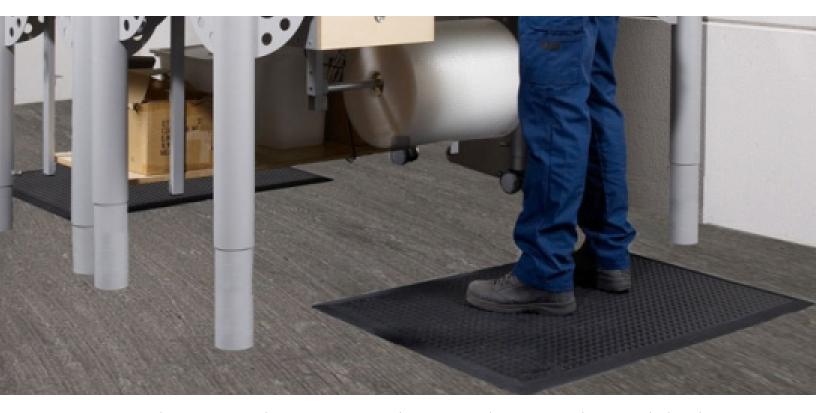

## **PRODUCT INFO**

**455 - SKYSTEP**<sup>TM</sup> is a standalone rubber mat designed for individual work stations. Ergonomically engineered, the SkyStep<sup>TM</sup> utilizes the power of air. The mat is designed to suction to the ground to prevent shifting while trapping air in its chambers. These air pockets combined with the resiliency of the rubber create an ultimate cushioning effect while keeping the mat lightweight. superb anti-fatigue properties due to the ergonomic bubble pattern. Molded, beveled edges are on all four sides to prevent trip hazards.

### **Features and Benefits:**

- Rubber molded, air-pocket underside anti-fatigue mat
- Designed to suction to the ground to prevent shifting while trapping air in its chambers
- Made of heavy duty natural rubber compound
- For general purpose applications
- Beveled edges on all 4 sided

Packaging Stations
Shipping Areas
Inspection Areas
Dry Areas

A PRODUCT OF:

Justrite Safety Group is the leading source of safety equipment for flammables and hazardous materials storage and handling, asset protection, environmental protection spill containment, absorbents, specialized chemical storage, cable management, safety showers and eye/face washes, matting, and vehicle safety equipment. Learn more at Justrite.com, Checkers-safety.com, and Notrax.com.