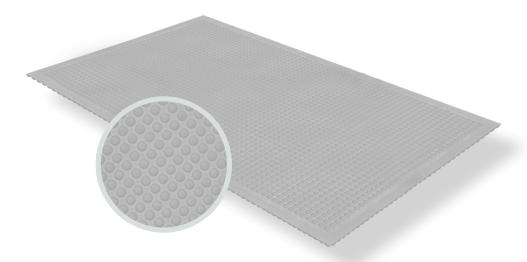

## PRODUCT INFO

448 - AUTOCLAVEABLE BUBBLE MAT is a rubber antifatigue floor mat with a bubble top design. Offset bubbles on both the top and bottom of the mat provides flex and creates airflow resulting in maximum comfort for workers required to be on their feet for long periods of time. An industrial grade antimicrobial agent that inhibits the growth of most Gram positive and Gram-negative bacteria and fungus is manufactured directly into the rubber compound. This ensures that the antimicrobial properties won't wear-off over time like many post applied topical agents. Although intended for use in dry environments, the top surface design is easy to wipe clean and the durable rubber compound is highly resistant to many hospital grade cleaners and disinfectants so occasional spills can be cleaned up quickly and easily. Molded beveled edges on all four sides eliminates trip hazards by allowing for easy access onto and off the mat.

## Features and Benefits:

- Anti-microbial formula resists most Gram-positive and Gramnegative bacteria
- Long-lasting rubber compound
- Rubber molded, anti-fatigue mat
- Bubbles are molded on an offset on the top and bottom of the mat to maximize flex and create air flow, all to enhance the ergonomic benefit
- Durable rubber top surface easy to wipe clean using most hospital grade cleaners and autoclaves
- Beveled edges on all 4 sides