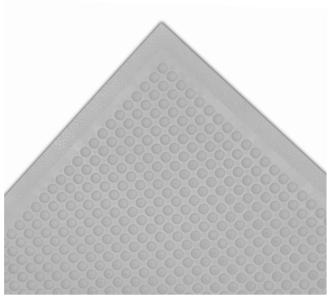

## PRODUCT INFO

448 - AUTOCLAVEABLE BUBBLE MAT is a rubber antifatigue floor mat with a bubble top design. Offset bubbles on both the top and bottom of the mat provides flex and creates airflow resulting in maximum comfort for workers required to be on their feet for long periods of time. An industrial grade antimicrobial agent that inhibits the growth of most Gram positive and Gram-negative bacteria and fungus is manufactured directly into the rubber compound. This ensures that the antimicrobial properties won't wear-off over time like many post applied topical agents. Although intended for use in dry environments, the top surface design is easy to wipe clean and the durable rubber compound is highly resistant to many hospital grade cleaners and disinfectants so occasional spills can be cleaned up quickly and easily. Molded beveled edges on all four sides eliminates trip hazards by allowing for easy access onto and off the mat.

## Features and Benefits:

- Anti-microbial formula resists most Gram-positive and Gramnegative bacteria
- Long-lasting rubber compound
- Rubber molded, anti-fatigue mat
- Bubbles are molded on an offset on the top and bottom of the mat to maximize flex and create air flow, all to enhance the ergonomic benefit
- Durable rubber top surface easy to wipe clean using most hospital grade cleaners and autoclaves
- Beveled edges on all 4 sides