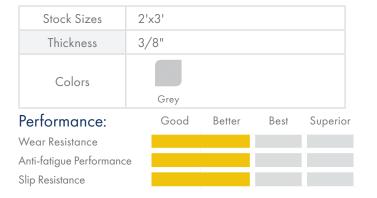

iminates trip hazards by allowing for easy access onto and off the mat.



## Features and Benefits:

- Anti-microbial formula resists most Gram-positive and Gramnegative bacteria
- Long-lasting rubber compound
- Rubber molded, anti-fatigue mat
- Bubbles are molded on an offset on the top and bottom of the mat to maximize flex and create air flow, all to enhance the ergonomic benefit
- Durable rubber top surface easy to wipe clean using most hospital grade cleaners and autoclaves
- Beveled edges on all 4 sides

WARNING: This product can expose you to chemicals including di-2-ethylhexyl phthalate and/or diisononyl phthalate which is known to the State of California to cause cancer, birth defects or reproductive harm For more information, visit www.P65Warnings.ca.gov

## **SPECIFICATIONS**





MODEL: 448

Laboratories

- **Operating Rooms**
- Hazmat Rooms
- Radiology











Protection









Justrite Safety Group is the leading source of safety equipment for flammables and hazardous materials storage and handling, asset protection, environmental protection spill containment, absorbents, specialized chemical storage, cable management, safety showers and eye/face washes, matting, and vehicle safety equipment. Learn more at Justrite.com, Checkers-safety.com, and Notrax.com.