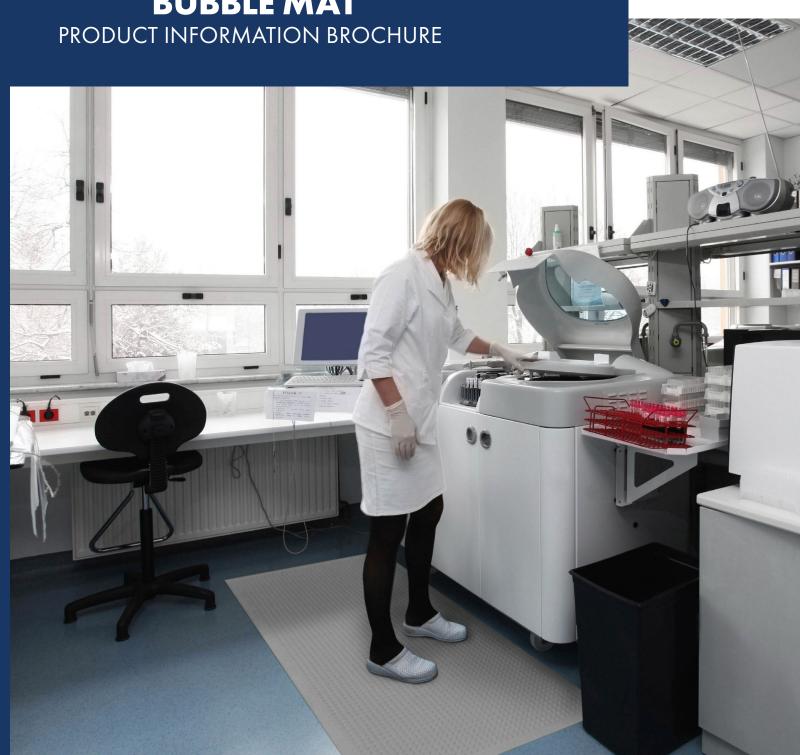

## PRODUCT INFO

448 - AUTOCLAVEABLE BUBBLE MAT is a rubber antifatigue floor mat with a bubble top design. Offset bubbles on both the top and bottom of the mat provides flex and creates airflow resulting in maximum comfort for workers required to be on their feet for long periods of time. An industrial grade antimicrobial agent that inhibits the growth of most Gram positive and Gram-negative bacteria and fungus is manufactured directly into the rubber compound. This ensures that the antimicrobial properties won't wear-off over time like many post applied topical agents. Although intended for use in dry environments, the top surface design is easy to wipe clean and the durable rubber compound is highly resistant to many hospital grade cleaners and disinfectants so occasional spills can be cleaned up quickly and easily. Molded beveled edges on all four sides eliminates trip hazards by allowing for easy access onto and off the mat.

## **SPECIFICATIONS**

MODEL: 448

Laboratories

- **Operating Rooms**
- Hazmat Rooms
- Radiology

Protection

Justrite Safety Group is the leading source of safety equipment for flammables and hazardous materials storage and handling, asset protection, environmental protection spill containment, absorbents, specialized chemical storage, cable management, safety showers and eye/face washes, matting, and vehicle safety equipment. Learn more at Justrite.com, Checkers-safety.com, and Notrax.com.