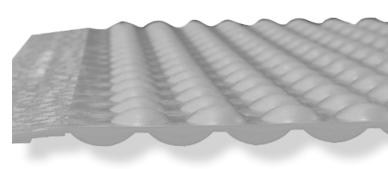

## PRODUCT INFO

448 - AUTOCLAVEABLE BUBBLE MAT is a rubber antifatigue floor mat with a bubble top design. Offset bubbles on both the top and bottom of the mat provides flex and creates airflow resulting in maximum comfort for workers required to be on their feet for long periods of time. An industrial grade antimicrobial agent that inhibits the growth of most Gram positive and Gram-negative bacteria and fungus is manufactured directly into the rubber compound. This ensures that the antimicrobial properties won't wear-off over time like many post applied topical agents. Although intended for use in dry environments, the top surface design is easy to wipe clean and the durable rubber compound is highly resistant to many hospital grade cleaners and disinfectants so occasional spills can be cleaned up quickly and easily. Molded beveled edges on all four sides eliminates trip hazards by allowing for easy access onto and off the mat.

## Features and Benefits:

- Anti-microbial formula resists most Gram-positive and Gramnegative bacteria
- Long-lasting rubber compound
- Rubber molded, anti-fatigue mat
- Bubbles are molded on an offset on the top and bottom of the mat to maximize flex and create air flow, all to enhance the ergonomic benefit
- Durable rubber top surface easy to wipe clean using most hospital grade cleaners and autoclaves
- Beveled edges on all 4 sides