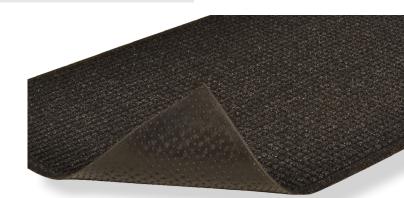

**165 - GUZZLER™ CTE™** is intended for use in medium to heavy traffic areas, the raised, crushproof waffle design of Guzzler™ CTE™ aggressively scrapes and cleans, while the carpet-to-edge (CTE™) rubber-edge perimeter entraps dirt and moisture for superior water and soil control. Molded rubber "cleats" on the underside of the mat grip the underlying surface minimizing mat movement.

## **Features and Benefits:**

- High/low waffle pattern facilitates scraping and keeps moisture and debris away from foot traffic
- Raised rubber carpet-to-edge (CTE™) border on all 4 sides traps moisture and debris for easy removal
- Molded rubber cleats on the bottom of the mat grip underlying surfaces and minimize mat movement
- 26 ounces of tufted yarn per square yard
- Low profile to perform in narrow clearance doorways