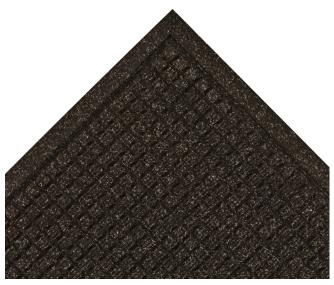

**165 - GUZZLER™ CTE™** is intended for use in medium to heavy traffic areas, the raised, crushproof waffle design of Guzzler™ CTE™ aggressively scrapes and cleans, while the carpet-to-edge (CTE™) rubber-edge perimeter entraps dirt and moisture for superior water and soil control. Molded rubber "cleats" on the underside of the mat grip the underlying surface minimizing mat movement.

## **Features and Benefits:**

- High/low waffle pattern facilitates scraping and keeps moisture and debris away from foot traffic
- Raised rubber carpet-to-edge (CTE™) border on all 4 sides traps moisture and debris for easy removal
- Molded rubber cleats on the bottom of the mat grip underlying surfaces and minimize mat movement
- 26 ounces of tufted yarn per square yard
- Low profile to perform in narrow clearance doorways