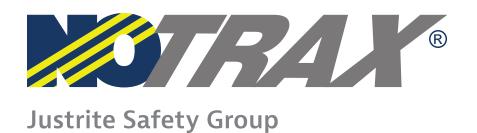

**165 - GUZZLER™ CTE™** is intended for use in medium to heavy traffic areas, the raised, crushproof waffle design of Guzzler™ CTE™ aggressively scrapes and cleans, while the carpet-to-edge (CTE™) rubber-edge perimeter entraps dirt and moisture for superior water and soil control. Molded rubber "cleats" on the underside of the mat grip the underlying surface minimizing mat movement.

## **Features and Benefits:**

- High/low waffle pattern facilitates scraping and keeps moisture and debris away from foot traffic
- Raised rubber carpet-to-edge (CTE™) border on all 4 sides traps moisture and debris for easy removal
- Molded rubber cleats on the bottom of the mat grip underlying surfaces and minimize mat movement
- 26 ounces of tufted yarn per square yard
- Low profile to perform in narrow clearance doorways