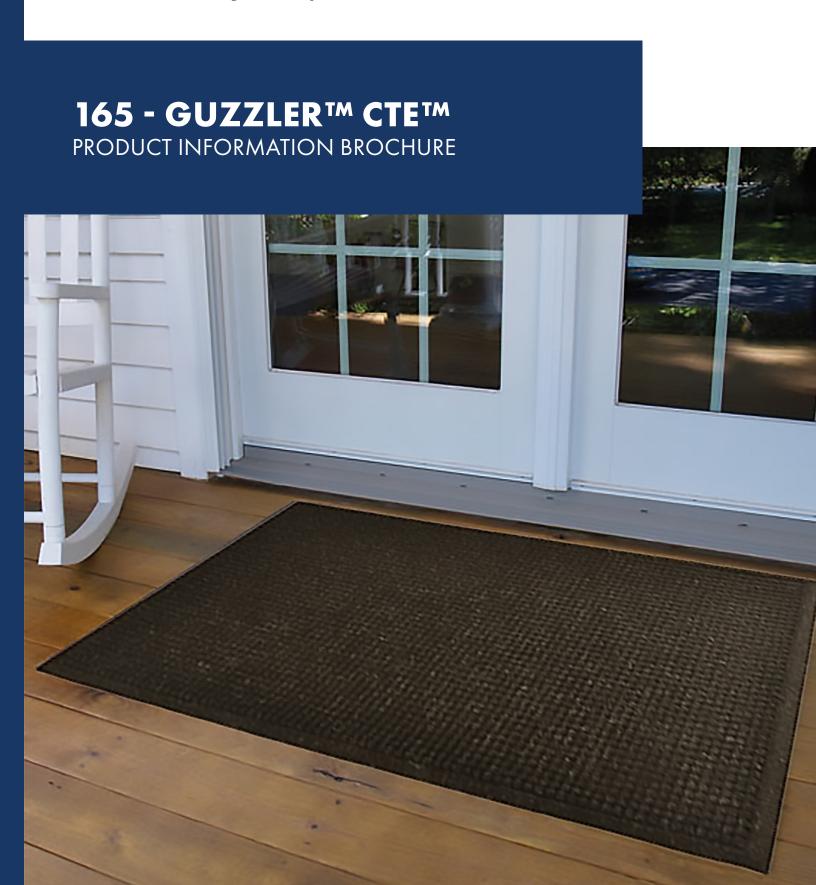

**165 - GUZZLER™ CTE™** is intended for use in medium to heavy traffic areas, the raised, crushproof waffle design of Guzzler™ CTE™ aggressively scrapes and cleans, while the carpet-to-edge (CTE™) rubber-edge perimeter entraps dirt and moisture for superior water and soil control. Molded rubber "cleats" on the underside of the mat grip the underlying surface minimizing mat movement.

## **Features and Benefits:**

- High/low waffle pattern facilitates scraping and keeps moisture and debris away from foot traffic
- Raised rubber carpet-to-edge (CTE™) border on all 4 sides traps moisture and debris for easy removal
- Molded rubber cleats on the bottom of the mat grip underlying surfaces and minimize mat movement
- 26 ounces of tufted yarn per square yard
- Low profile to perform in narrow clearance doorways