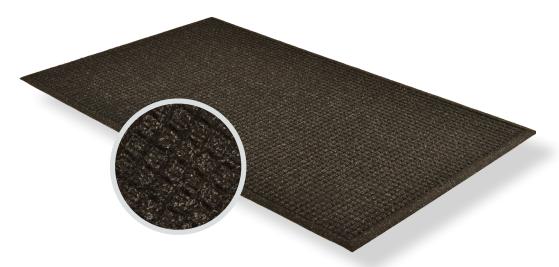

**165 - GUZZLER™ CTE™** is intended for use in medium to heavy traffic areas, the raised, crushproof waffle design of Guzzler™ CTE™ aggressively scrapes and cleans, while the carpet-to-edge (CTE™) rubber-edge perimeter entraps dirt and moisture for superior water and soil control. Molded rubber "cleats" on the underside of the mat grip the underlying surface minimizing mat movement.

## **Features and Benefits:**

- High/low waffle pattern facilitates scraping and keeps moisture and debris away from foot traffic
- Raised rubber carpet-to-edge (CTE™) border on all 4 sides traps moisture and debris for easy removal
- Molded rubber cleats on the bottom of the mat grip underlying surfaces and minimize mat movement
- 26 ounces of tufted yarn per square yard
- Low profile to perform in narrow clearance doorways