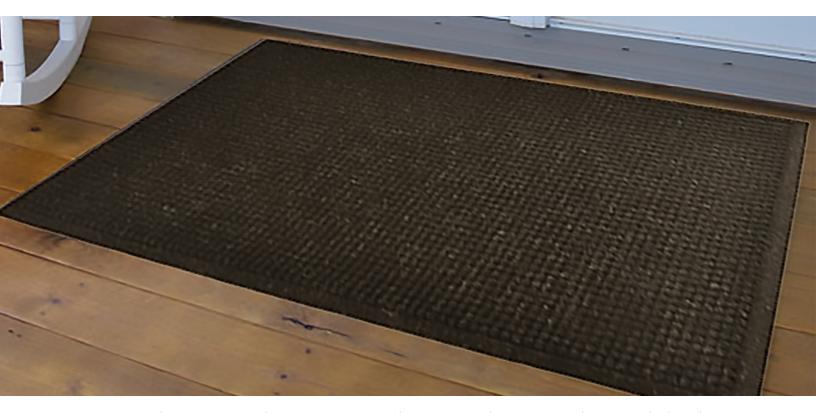

**165 - GUZZLER™ CTE™** is intended for use in medium to heavy traffic areas, the raised, crushproof waffle design of Guzzler™ CTE™ aggressively scrapes and cleans, while the carpet-to-edge (CTE™) rubber-edge perimeter entraps dirt and moisture for superior water and soil control. Molded rubber "cleats" on the underside of the mat grip the underlying surface minimizing mat movement.

## **Features and Benefits:**

- High/low waffle pattern facilitates scraping and keeps moisture and debris away from foot traffic
- Raised rubber carpet-to-edge (CTE™) border on all 4 sides traps moisture and debris for easy removal
- Molded rubber cleats on the bottom of the mat grip underlying surfaces and minimize mat movement
- 26 ounces of tufted yarn per square yard
- Low profile to perform in narrow clearance doorways