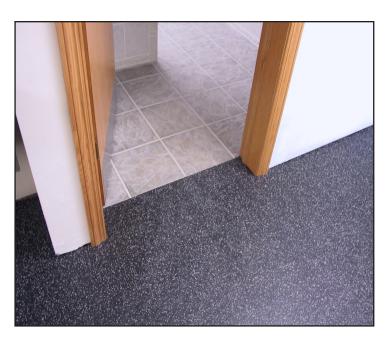

# **RR Tiles and Rolls**

Made of 100% recycled rubber, Notrax®'s RR Tiles and Rolls feature a dense construction that provides high impact durability making it also scuff and stain resistant. RR Tiles and Rolls combine anti-fatigue and ergonomic comfort properties with minimal maintenance and is slip resistance in both wet or dry conditions. The product is suitable for indoor applications that require resilience, sound absorption, spike resistance and has high traction even when wet. RR Tiles and Rolls are resistant to water based liquids including urine.

Notrax®'s RR Tiles and Rolls are easy to install and maintain with the built-in interlocking system. For light-duty applications, including temporary or portable applications, rolls can be laid directly on floor with no glue or adhesive required. For light commercial applications, where there will not be heavy objects dropped on the ground or equipment being moved or dragged across the floor frequently, double-sided tape at the perimeter and seams is recommended. For heavy-duty or industrial type applications, where there is pneumatic tire traffic (forklifts) or heavy foot traffic, it is recommended to glue mat down to the floor.

### **Features and Benefits**

- Slip Resistant (Wet & Dry Areas)
- Easy to Install and to Maintain
- Shock Absorbent
- Not effected by cold weather; will not expand or become brittle or hard
- Two thicknesses available:
  - 5/16" (8mm) appropriate for most gyms, utility & commercial applications
  - 3/8" (9.5mm) thickness appropriate for heavy duty gyms and commercial applications
- · Will not harbor or promote bacteria
- Mat will not curl at the edges