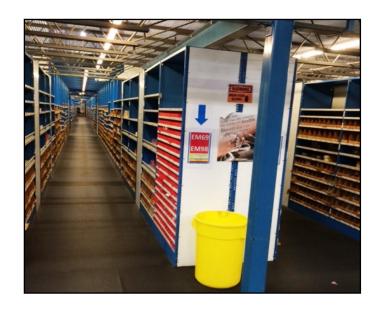

### **Applications Uses:**

- Gym/ Fitness centers
- Training rooms/ Physical therapy
- Disabled access ramps
- Locker & Rest rooms
- Doggie Day Care & Veterinary clinics
- Walk-in coolers
- Walkways and isles