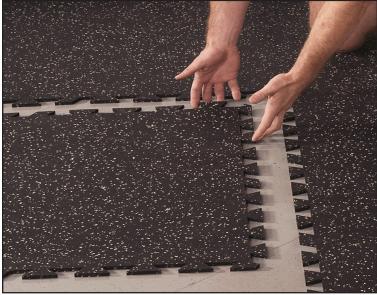

Notrax®'s RR Tiles and Rolls are easy to install and maintain with the built-in interlocking system. For light-duty applications, including temporary or portable applications, rolls can be laid directly on floor with no glue or adhesive required. For light commercial applications, where there will not be heavy objects dropped on the ground or equipment being moved or dragged across the floor frequently, double-sided tape at the perimeter and seams is recommended. For heavy-duty or industrial type applications, where there is pneumatic tire traffic (forklifts) or heavy foot traffic, it is recommended to glue mat down to the floor.

## 050 RR Tiles

| Size  | Thickness | Color                                |
|-------|-----------|--------------------------------------|
| 3'x3' | 3/8"      | Black, Blue, Gray,<br>Tan, Blue/Gray |