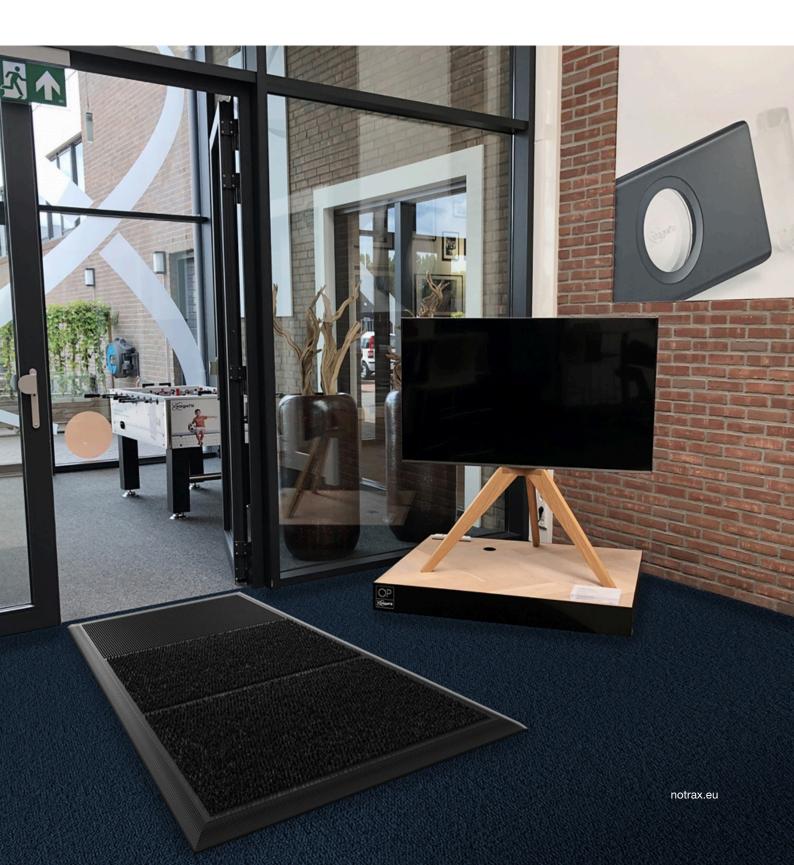

# Ergonomic, Anti-fatigue & Safety Matting - Hygiene Matting 348M Sani-Master™ Extension

Drying middle section to extend mat lengthwise. An integrated absorbing carpet mat further cleans and dries shoes to prevent slips.

#### Recommended use

- Indoor/Portico
- At doorways, starter rooms, packaging areas, laboratories, employee locker rooms, break rooms, refuse areas and receiving areas. Any place where spread of contamination needs to be limited.
- Heavy duty

#### Sizes:

• 91.4cm x 47.5cm